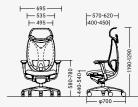

# DIMENSIONS

# FUNCTIONS

One-Piece Ring Structure

Adjust The Seat Height

Lumbar Support (Option)