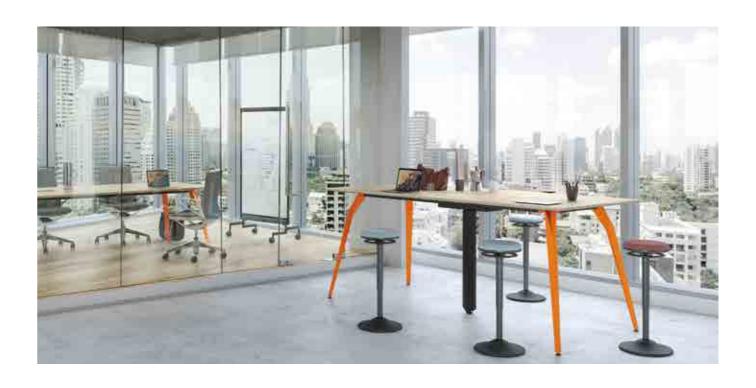

# FUNCTIONS

eclining Mechanism 1D/3D Adjustable Armres

Seat Height Adjustment Seat Depth Ad

Lumbar Support

Backrest Handle

- TRAVERSE
- TRAVERSE SATELLITE
- OREE
- ALT PIAZZA
- SWIFT
- RISEFITIII
- SOLISTE
- MANIFOLD A
- VD-A DESK
- FLAPTOR-A
- DN MOBILE DRAWER