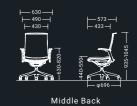

ly tuned to your body and aesthetically tuned to the office. This simple approach has achieved a timeless Choral design and dynamic beauty that is harmonized to complement a multitude of office environments.

# LINE UP



# DIMENSIONS



# FUNCTIONS



Multiple Density Cushion Quick Slide Operation





Seat Height Adjustment

# COLORS





# SHIBUSA



# LINE UP



# FRAME TYPES





# DIMENSIONS





# FUNCTIONS





# COLORS

Back & Seat : Herringbone



























Back Panel









# plimode Plimode helps you maintain optimal posture, leaving you refreshed and invigorated. Admire the attention to quality in every stitch and detail, from the chair's fit to the final finish. Plimode

is imbued with 70 years of Okamura

craftsmanship and design.

# LINE UP



# DIMENSIONS





# FUNCTIONS





Multiple Density Cushion





Ankle Tilt Reclining

Tension Adjustment Slider & Seat Height Adjustment Lever

# COLORS

Fabric - Herringbone







Fabric - Interlock

Fabric - Plain











# Sylphy

Okamura understands that people's backs are all shaped differently. To accommodate these differences, Sylphy provides superior comfort - as if the backrest were custommade for you. Sylphy fits every member of your office.

38

# LINE UP



# DIMENSIONS



with Headrest

# OPTIONS



Fixed Headrest



Adjustable Hanger

Lumbar Support (For Mesh Type Only)

# FUNCTIONS



Multiple Density Cushion



Synchro-Tilt Reclining







Body Curve Adjustment

Adjustable Depth

# COLORS





































# Lives



Today's office chairs demand more than functio