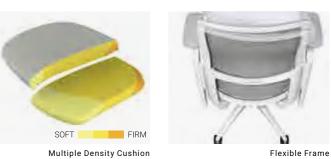

# **FUNCTIONS**

Multiple Density Cushion

Seat Depth Adjustment

An upgrade of the standard. Intuitive armrest controls and an Ankle-Tilt Reclining mechanism which naturally distributes body weight make for allday wellbeing and comfort.

Multiple Density Cushion

Multiple Density Cushion