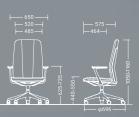

# DIMENSIONS

High Back

# **FUNCTIONS**

Multiple Density Cushion

Seat Depth Adjustment

### DIMENSIONS

High Back

Extra High Back

### DIMENSIONS

# DIMENSIONS

# DIMENSIONS

with Headrest