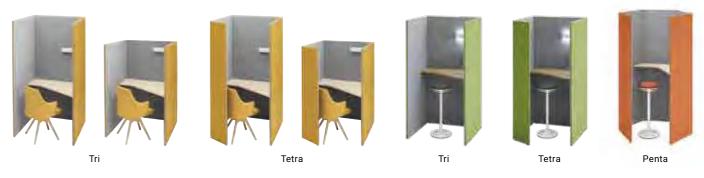

# **CREATIVE GEOMETRIC CONFIGURATIONS**

"Tri" is the standard configuration consisting of three panels, perpendicular to each to make a U-shape. "Tetra" and "Penta" have an additional short panel that sits at a 120 degree angle at the entrance for an added level of privacy. A myriad of configurations are possible with your creativity.