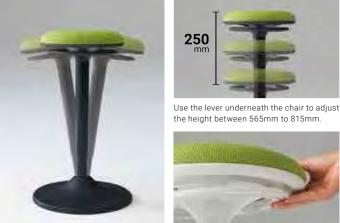

# **FUNCTIONS**

Perching posture does not apply extra pressure on the gluteal muscles and minimizes the stress placed on the intervertebral discs. repiroue distributes body weight between the feet and the buttocks so that the legs are released from  $% \left\{ 1,2,\ldots ,n\right\}$ solely sustaining the weight.

The supporting column can tilt in all

You can press the ring with all-around directions with your body allowing you to access underneath the seat, making height sit at comfortable angle and move freely. adjustment quick and easy.

Made in Japan