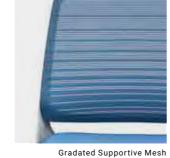

# **FUNCTIONS**

Standard Mesh **Gradation Support Mesh** 

Ankle Tilt Reclining

# COLORS

- Standatd Mesh

- Gradation Support Mesh