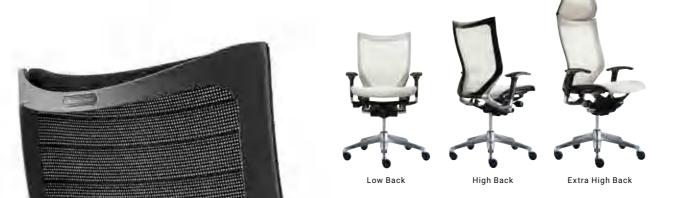

for allday wellbeing and comfort.



Multiple Density Cushion



Multiple Density Cushion



Synchro Reclining



Smart Operation







Quick Slide Operation

# COLORS

Back : Mesh | Seat : Fabric





































# Finora

Elevate your work in the uncompromised beauty of lightness.

Finora was designed to encapsulate beauty with streamlined thinness and lightness. By applying the design philosophy that is distinctive to the automotive industry, Finora provides the modern worker with a high level of functionality for the ultimate

level in comfort in an office chair without sacrificing the esthetic design.



# LINE UP



DIMENSIONS



**FUNCTIONS** 







Ankle Tilt Reclining, Adjustable Seat Depth and Height

Smart-Operation Lever

# COLORS















# Baron



LINE UP



Experience the pleasure of sitting in a chair of the most advanced ergonomic design. Complement and invigorate any office arrangement with a chair design of extraordinary simplicity. Embellish your workspace with a choice of 12 mesh fabric colors. The team of the Italian design firm Giugiaro Design and Okamura Corporation has created a completely new kind of mesh chair. Baron series uses the world's most advanced seating technology to create office chairs to meet the needs especially for today's cutting edge work spaces.

### DIMENSIONS



# **FUNCTIONS**



Standard Mesh **Gradation Support Mesh** 







Ankle Tilt Reclining

# COLORS

- Standatd Mesh



- Gradation Support Mesh

















# Choral's name symbolizes the concept of a "perfectly tuned chair" - ergonomica