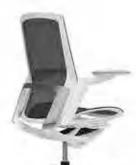

# Choral's name symbolizes the concept of a "perfectly tuned chair" - ergonomically tuned to your body and aesthetically tuned to the office. This simple approach has achieved a timeless Choral design and dynamic beauty that is harmonized to complement a multitude of office environments.