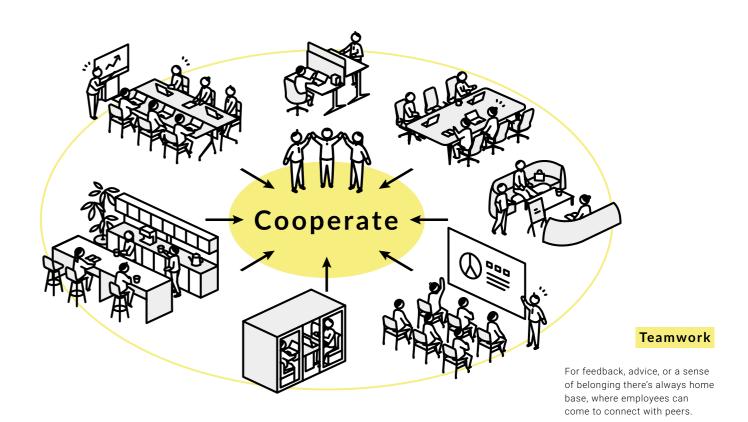

Any place can be a workspace. Not only is the entire office floor shared workspace — from desks to cafés, seminar rooms to pods for team working — but places outside of the office such as coworking spaces and living rooms can also be workplaces. Employees work in the area best-suited to their current work activity.

# THE NEXT OBVIOUS EVOLUTION

Drawing upon Designated Desk Workspaces, Hot Desking, and Activity-Based Work Style employees today are more accountable for how they accomplish individual work more than ever before. But most work projects are team work — individual efforts, woven together.

GUIDE TO WORK STYLES 15

OFFICE SPACE FOR HIGH PERFORMANCE In today's offices, there is no one-size-fits all solution. Modern work styles are tailored to the individual, team, and activity — giving employees the freedom to find the space that makes them most productive.

In a world where business happens anywhere/anytime, Okamura has solutions to shape work styles that work.