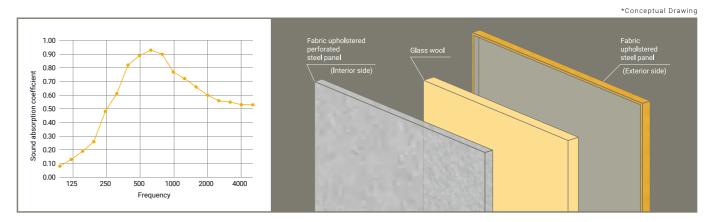

### Distraction-blocking panels to enhance workers' focus

The slim profile panels are only 30mm thick. The core of these panels have glass wool insulation for excellent sound absorption. The clean and straightforward design creates mini-environments for focus throughout the office while also adding aesthetic interest points and color to the workplace.

### Performance

NRC Value - 0.70 \*Noise Reduction Coefficient

SAA Value - 0.68 \*Sound Absorption Average

Note: Results are of the Felt applied panel. Value varies according to cover fabric.

The measurement results comprise materials evaluations for panel units, and do not

guarantee actual sound absorption effects.

Fire test: ASTM E84 - Class A

Note: Results are of the Felt applied panel and Interlock applied panel.