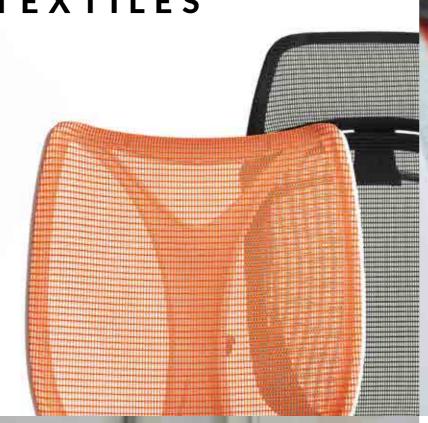

# OKAMURA × KAWASHIMA SELKON TEXTILES

Okamura's mesh by Kawashima Selkon Textiles, rooted in Nishijin-ori - a traditional type of weaving unique to Kyoto, Japan, has evolved in various ways design wise. Naturally, everything from material procurement, to mesh construction and chair assembly takes place in Japan. It's this 'Made in Japan' quality that makes our mesh seating so special.