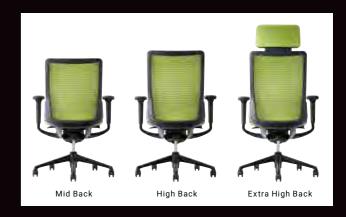

with a choice of 12 mesh fabric colors. The team of the Italian design firm Giugiaro Design and Okamura Corporation has created a completely new kind of mesh chair. Baron series uses the world's most advanced seating technology to create office chairs to meet the needs especially for today's cutting edge work spaces.

### DIMENSIONS



# **FUNCTIONS**



Standard Mesh **Gradation Support Mesh** 







Ankle Tilt Reclining

# COLORS

- Standatd Mesh



- Gradation Support Mesh

















# Choral's name symbolizes the concept of a "perfectly tuned chair" - ergonomically tuned to your body and aesthetically tuned to the office. This simple approach has achieved a timeless Choral design and dynamic beauty that is harmonized to complement a multitude of office environments.

# LINE UP



# DIMENSIONS



# FUNCTIONS



Multiple Density Cushion Quick Slide Operation





Seat Height Adjustment

# COLORS





# SHIBUSA



# LINE UP



# FRAME TYPES





# DIMENSIONS





# FUNCTIONS





# COLORS

Back & Seat : Herringbone



























Back Panel









# plimode Plimode helps you maintain optimal posture, leaving you refreshed and invigorated. Admire the attention to quality in every stitch and detail, from the chair's fit to the final finish. Plimode

is imbued with 70 years of Okamura

craftsmanship and design.

# LINE UP



# DIMENSIONS





# FUNCTIONS





Multiple Density Cushion





Ankle Tilt Reclining

Tension Adjustment Slider & Seat Height Adjustment Lever

# COLORS

Fabric - Herringbone







Fabric - Interlock

Fabric - Plain











# Syl