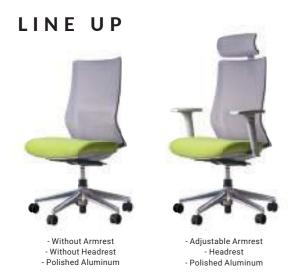

Adjustable Hanger (Option)

# COLORS















# Runa

# LINE UP



# **FUNCTIONS**



# COLORS

























Made in Japan

# repiroue

# BASE COLORS



# COLORS

























# **FUNCTIONS**



Perching posture does not apply extra pressure on the gluteal muscles and minimizes the stress placed on the intervertebral discs. repiroue distributes body weight between the feet and the buttocks so that the legs are released from  $% \left\{ 1,2,\ldots ,n\right\}$ solely sustaining the weight.



The supporting column can tilt in all





You can press the ring with all-around directions with your body allowing you to access underneath the seat, making height sit at comfortable angle and move freely. adjustment quick and easy.

Made in Japan



# **Portone** Smart



# COLORS

Rack · Mesh | Seat · Cushion





BIFMA Made in China

# FUNCTIONS



Automatic Weight Sensitive Mechanism



LOCKABLE IN TOUR POSITIONS



Height Adjustable Lumbar Support

4D Adjustable Armrests

# Rin

# LINE UP



- High Back - Without Armrest - Black Nylon Base

- High Back - 1D/3D Adjustable Armrest - Polished Aluminum

# COLORS

Back : Mesh | Seat : Cushio





BIFMA

Made in Thailand

# FUNCTIONS





eclining Mechanism 1D/3D Adjustable Armres







Seat Height Adjustment Seat Depth Ad





Lumbar Support

Backrest Handle

- TRAVERSE
- TRAVERSE SATELLITE
- OREE
- ALT PIAZZA
- SWIFT
- RISEFITIII
- SOLISTE
- MANIFOLD A
- VD-A DESK
- FLAPTOR-A
- DN MOBILE DRAWER



# traverse

# Impossibly thin, Beautifully strong.

In today's workplace, conference rooms are challenged wi