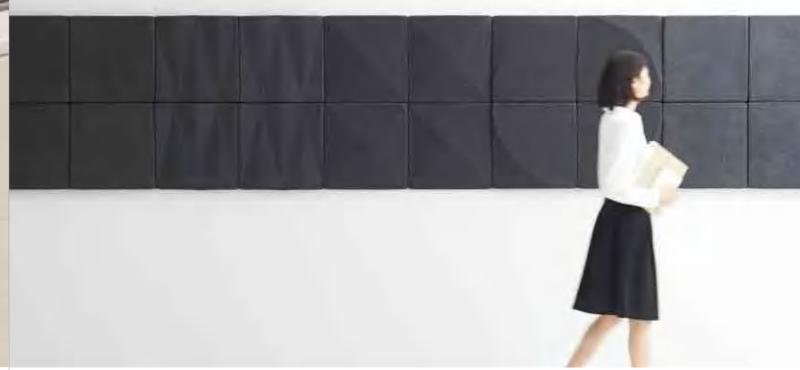

# THE PERFECT **GET-AWAY SPACE**

The highly effective sound-absorbing panels reduce noise in open offices, giving you a quiet environment you need to focus on your task. The panels also prevent inside sounds from leaking.

# **CREATIVE GEOMETRIC CONFIGURATIONS**

"Tri" is the standard configuration consisting of three panels, perpendicular to each to make a U-shape. "Tetra" and "Penta" have an additional short panel that sits at a 120 degree angle at the entrance for an added level of privacy. A myriad of configurations are possible with your creativity.

### Distraction-blocking panels to enhance workers' focus

The slim profile panels are only 30mm thick. The core of these panels have glass wool insulation for excellent sound absorption. The clean and straightforward design creates mini-environments for focus throughout the office while also adding aesthetic interest points and color to the workplace.

### Performance

NRC Value - 0.70 \*Noise Reduction Coefficient

SAA Value - 0.68 \*Sound Absorption Average

Note: Results are of the Felt applied panel. Value varies according to cover fabric.

The measurement results comprise materials evaluations for panel units, and do not

guarantee actual sound absorption effects.

Fire test: ASTM E84 - Class A

Note: Results are of the Felt applied panel and Interlock applied panel.

### COLORS

The inside fabric comes with gray or beige, and the outer side is available with 18 beautiful contrasting colors. A single color fabric option is also available upon request.

Made in Japan & Thailand