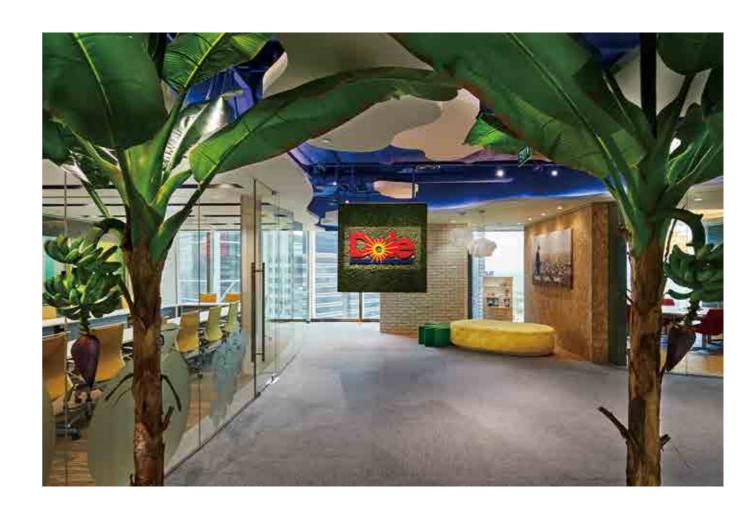

# DOLE ASIA HOLDINGS PTE. LTD.

Scope of Work : Design and Build Office Furniture Supply

Industry: Food Industry Location : Singapore Area: 930 m<sup>2</sup> Completion Year: 2017

### About the Company:

The office was designed to recreate the feeling of a tropical fruit plantation, with imitation banana trees, a blue sky, and OSB finish to complete the idea. The tagline for the office was "Our office is a farm/firm with fertile soil."

### Products:

78 CASE STUDY 79