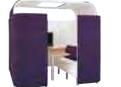

# Muffle

With such diverse personalities and workstyle preferences in the office, we believe work environments need to be adaptable. Muffle creates spaces within open offices that promote varying levels of concentration and collaboration.

Muffle enhances both individual and group work by providing a discrete space with visual boundaries and acoustic management, supplemented with integrated tech support.

# THE PERFECT **GET-AWAY SPACE**

The highly effective sound-absorbing panels reduce noise in open offices, giving you a quiet environment you need to focus on your task. The panels also prevent inside sounds from leaking.

# **CREATIVE GEOMETRIC CONFIGURATIONS**

"Tri" is the standard configuration consisting of three panels, perpendicular to each to make a U-shape. "Tetra" and "Penta" have an additional short panel that sits at a 120 degree angle at the entrance for an added level of privacy. A myriad of configurations are possible with your creativity.