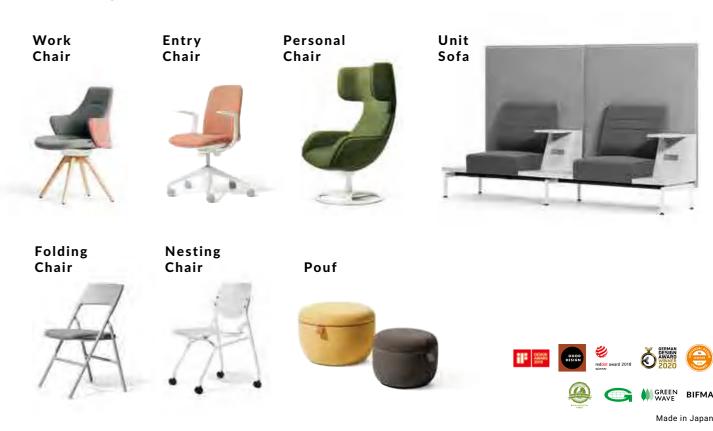

### Designated Desk Workspace

Whether corner offices, cubicles, or "owned" desks, each employee had their own dedicated place to work. It works great for professionals who work with confidential documents or those who work most efficiently in the same location.

### Hot Desk Workspace

"Hot desks" and hoteling means that everyone shares all desks, and are free to work anywhere in the open-plan office. It maximizes the use of real estate, encourages collaboration, and reduces isolation.

Any place can be a workspace. Not only is the entire office floor shared workspace — from desks to cafés, seminar rooms to pods for team working — but places outside of the office such as coworking spaces and living rooms can also be workplaces. Employees work in the area best-suited to their current work activity.

# THE NEXT OBVIOUS EVOLUTION

Drawing upon Designated Desk Workspaces, Hot Desking, and Activity-Based Work Style employees today are more accountable for how they accomplish individual work more than ever before. But most work projects are team work — individual efforts, woven together.