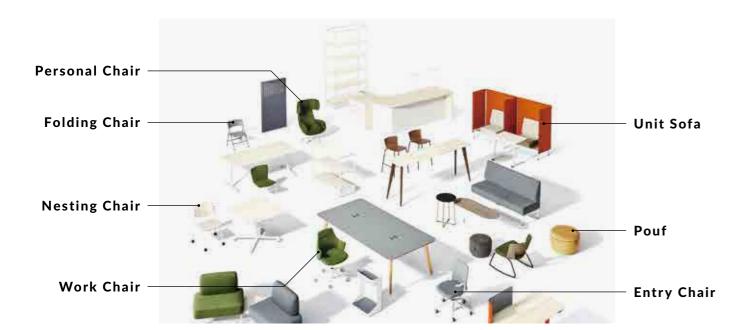

### Designated Desk Workspace

Whether corner offices, cubicles, or "owned" desks, each employee had their own dedicated place to work. It works great for professionals who work with confidential documents or those who work most efficiently in the same location.

### Hot Desk Workspace

"Hot desks" and hoteling means that everyone shares all desks, and are free to work anywhere in the open-plan office. It maximizes the use of real estate, encourages collaboration, and reduces isolation.

Any place can be a workspace. Not only is the entire office floor shared workspace — from desks to cafés, seminar rooms to pods for team working — but places outside of the office such as coworking spaces and living rooms can also be workplaces. Employees work in the area best-suited to their current work activity.

# THE NEXT OBVIOUS EVOLUTION

Drawing upon Designated Desk Workspaces, Hot Desking, and Activity-Based Work Style employees today are more accountable for how they accomplish individual work more than ever before. But most work projects are team work — individual efforts, woven together.