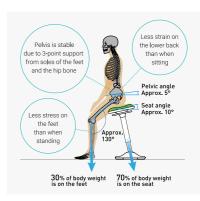

# **FUNCTIONS**

Perching posture does not apply extra pressure on the gluteal muscles and minimizes the stress placed on the intervertebral discs. repiroue distributes body weight between the feet and the buttocks so that the legs are released from  $% \left\{ 1,2,\ldots ,n\right\}$ solely sustaining the weight.

The supporting column can tilt in all

You can press the ring with all-around directions with your body allowing you to access underneath the seat, making height sit at comfortable angle and move freely. adjustment quick and easy.