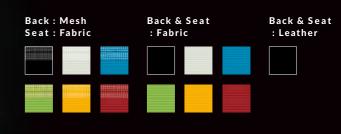

# COLORS

Back : Mesh | Seat : Fabric

# COLORS

# COLORS

- Standatd Mesh

- Gradation Support Mesh

# COLORS

Back & Seat : Herringbone

Back Panel

# COLORS

Fabric - Herringbone

Fabric - Interlock

Fabric - Plain

# COLORS

Back & Seat : Mesh

# COLORS

Made in Japan

# COLORS

Rack · Mesh | Seat · Cushion

BIFMA Made in China

# COLORS

Back : Mesh | Seat : Cushio

BIFMA

Made in Thailand

# LINE UP

 ${\tt COLORS}$ Table Top

# COLORS

WORK SPACE 63

# COLORS

WORK SPACE 65

- MUFFLE
- DRAPE
- NAGARE
- POSIT-A
- GO-DO

# COLORS

Upholstery Monotone : Panel | Seat

- Interlock

- Urethane Leather

 ${\bf Upholstery\ White\ Combination: Panel\ |\ Seat}$ 

drape

# COLORS

Made in Thailand

BIFMA

### COLORS

LOUNGE 75 74