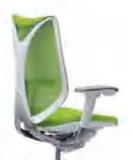

# Finora

Elevate your work in the uncompromised beauty of lightness.

Finora was designed to encapsulate beauty with streamlined thinness and lightness. By applying the design philosophy that is distinctive to the automotive industry, Finora provides the modern worker with a high level of functionality for the ultimate

level in comfort in an office chair without sacrificing the esthetic design.

# LINE UP

DIMENSIONS

**FUNCTIONS** 

Ankle Tilt Reclining, Adjustable Seat Depth and Height

Smart-Operation Lever