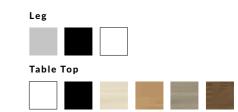

# DIMENSIONS

High Back

# **FUNCTIONS**

Multiple Density Cushion

Seat Depth Adjustment

# COLORS

# COLORS

Back : Mesh | Seat : Fabric

# COLORS

- Standatd Mesh

- Gradation Support Mesh

# COLORS

Back & Seat : Herringbone

Back Panel

# COLORS

Fabric - Herringbone

Fabric - Interlock

Fabric - Plain

# COLORS

Back & Seat : Mesh

# LINE UP

COLORS

Seat : Fabric Cushion

# COLORS

Made in Japan

# COLORS

Rack · Mesh | Seat · Cushion

BIFMA Made in China

# COLORS

Back : Mesh | Seat : Cushio

BIFMA

Made in Thailand