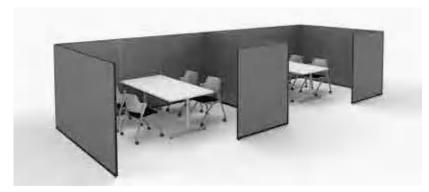

# THE PERFECT **GET-AWAY SPACE**

The highly effective sound-absorbing panels reduce noise in open offices, giving you a quiet environment you need to focus on your task. The panels also prevent inside sounds from leaking.

# **CREATIVE GEOMETRIC CONFIGURATIONS**

"Tri" is the standard configuration consisting of three panels, perpendicular to each to make a U-shape. "Tetra" and "Penta" have an additional short panel that sits at a 120 degree angle at the entrance for an added level of privacy. A myriad of configurations are possible with your creativity.

### Distraction-blocking panels to enhance workers' focus

The slim profile panels are only 30mm thick. The core of these panels have glass wool insulation for excellent sound absorption. The clean and straightforward design creates mini-environments for focus throughout the office while also adding aesthetic interest points and color to the workplace.