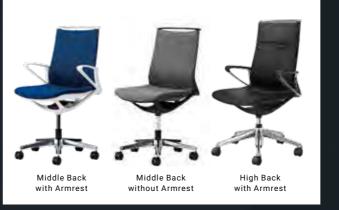

# Rin

# LINE UP

- High Back - Without Armrest - Black Nylon Base

- High Back - 1D/3D Adjustable Armrest - Polished Aluminum