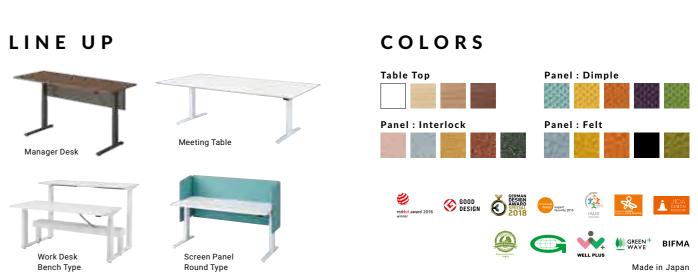

Lumbar Support

Backrest Handle

- TRAVERSE
- TRAVERSE SATELLITE
- OREE
- ALT PIAZZA
- SWIFT
- RISEFITIII
- SOLISTE
- MANIFOLD A
- VD-A DESK
- FLAPTOR-A
- DN MOBILE DRAWER



# traverse

# Impossibly thin, Beautifully strong.

In today's workplace, conference rooms are challenged with shrinking size as well as the need to adapt to evolving technologies. Traverse is a collection of two conference tables defined by narrow contours that broaden office space, bringing people together beautifully.









# OREE Out side joint -





# LINE UP



# OPTIONS



# COLORS





# Alt Piazza

# Counter Type Table Type 1 Span Counter 2 Span Counter Cafe Table [Round] Cafe Table [Square] Counter Counter Counter Counter & Table Top Leg & Base Counter & Table Top Leg & Base Made in Japan

# SW





58



# Risefit III

# LINE UP



 ${\tt COLORS}$ Table Top





# SOLISTE











Modesty Panel

Tray Option

COLORS













# Manifold A

# END LEG TYPES



OPTIONS

62



# PANEL SELECTIONS



# COLORS



# VD - A Desk

# LINE UP



# **FUNCTIONS**



Fliptop Bag Holder (Optior





Desktop Panel (Option) Central Drawer (Option)

# COLORS





WORK SPACE 63





# FLAPTOR-A



# **FUNCTIONS**





Motion Flip-Up

COLORS









# **DN** Mobile Drawer

# LINE UP











3 Drawers Front-Handle

# **FUNCTIONS**



Key for Every Drawer Storage Potential



Safety Rollers

Unit Handgrip

BIFMA

# COLORS





WORK SPACE 65

- MUFFLE
- DRAPE
- NAGARE
- POSIT-A
- GO-DO





# Muffle

With such diverse personalities and workstyle preferences in the office, we believe work environme