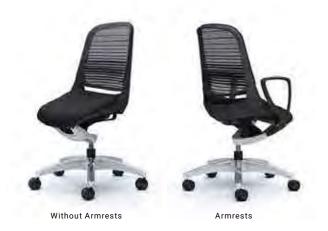

# LINE UP

- High Back - Without Armrest - Black Nylon Base

- High Back - 1D/3D Adjustable Armrest - Polished Aluminum