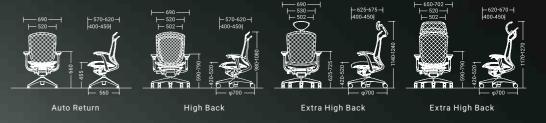

16

brimming with the creative spirit. Even the smallest details push the boundaries of conventional design, so we create something entirely new and wholly unique, again and again All with the end goal to evolve the workplace, creating more productive, more creative, and happier environments.

# INNOVATION FOR A BETTER WORKPLACE

# PREMIER MODEL

- LEGENDER
- CONTESSAII
- SABRINA
- FINORA
- BARON
- CHORAL
- SHIBUSA
- PLIMODE

# HIGH-STANDARD MODEL

- SYLPHY
- LIVES
- CYNARA
- MARCA
- LUCE
- CG-M
- RUNA
- REPIROUE

# STANDARD MODEL

- PORTONE SMART
- RIN





# LINE UP



# DIMENSIONS







High Back

# **FUNCTIONS**



Multiple Density Cushion











Seat Depth Adjustment

# COLORS











# Contessa II seconda Since debuting on the world stage in 2002,

# LINE UP



# DIMENSIONS



# FUNCTIONS







One-Piece Ring Structure

Adjust The Seat Height

Lumbar Support (Option)



# Sabrina

You can see this iconic ring structure not just in back view but from front view through permeable mesh back for which you have ample color variation to choose from.

Welcome to the Sabrina world of the beautiful marriage between state-of-the-art technology and a world-renowned design.





### DIMENSIONS





High Back

Extra High Back

# **FUNCTIONS**

Setting the standard for comfort. Sabrina Standard's Synchro reclining mechanism moves in sync with you when you move in the chair, the backrest and seat move backwards or forwards accordingly - supporting to your body at all times.

An upgrade of the standard. Intuitive armrest controls and an Ankle-Tilt Reclining mechanism which n