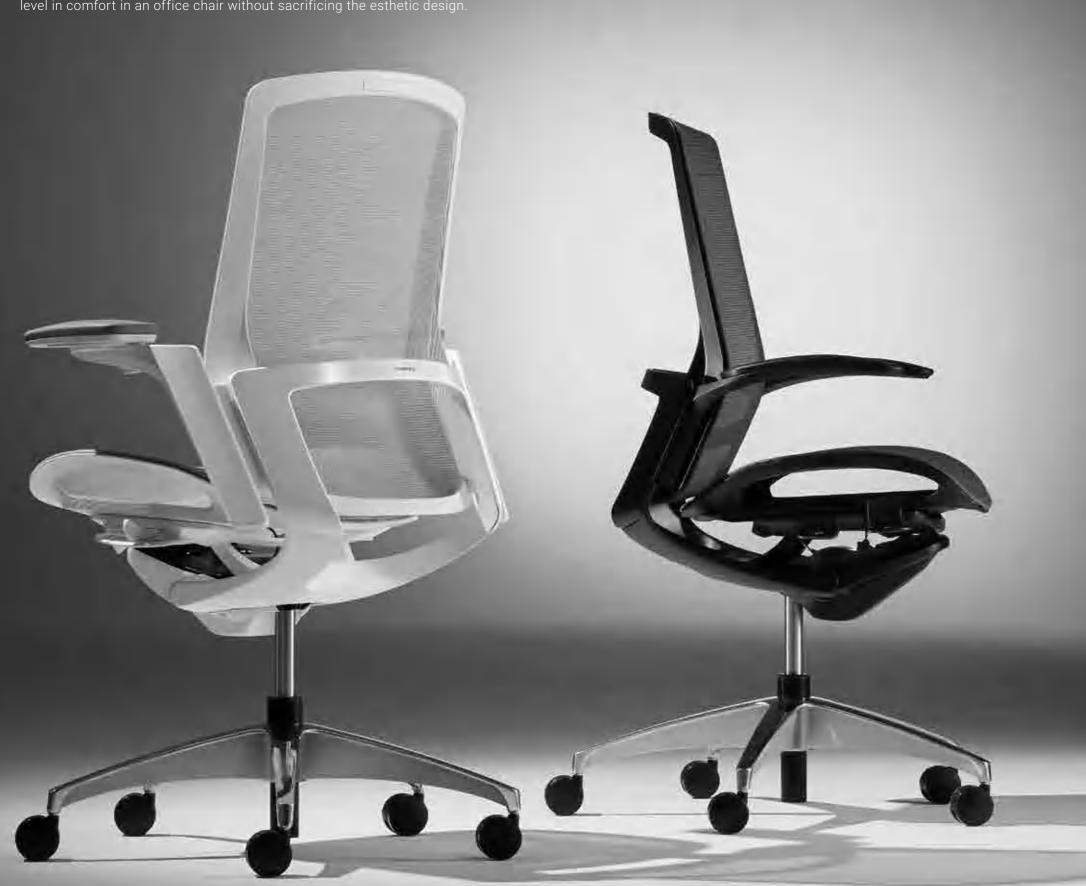

# Finora

Elevate your work in the uncompromised beauty of lightness.

Finora was designed to encapsulate beauty with streamlined thinness and lightness. By applying the design philosophy that is distinctive to the automotive industry, Finora provides the modern worker with a high level of functionality for the ultimate

level in comfort in an office chair without sacrificing the esthetic design.