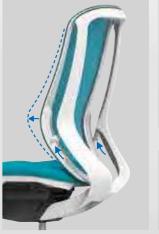

# **FUNCTIONS**

Setting the standard for comfort. Sabrina Standard's Synchro reclining mechanism moves in sync with you when you move in the chair, the backrest and seat move backwards or forwards accordingly - supporting to your body at all times.

An upgrade of the standard. Intuitive armrest controls and an Ankle-Tilt Reclining mechanism which naturally distributes body weight make for allday wellbeing and comfort.

Multiple Density Cushion

Multiple Density Cushion

Synchro Reclining

Smart Operation

Quick Slide Operation