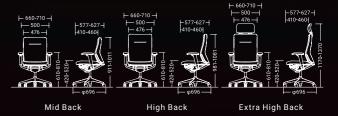

12 mesh fabric colors. The team of the Italian design firm Giugiaro Design and Okamura Corporation has created a completely new kind of mesh chair. Baron series uses the world's most advanced seating technology to create office chairs to meet the needs especially for today's cutting edge work spaces.

### DIMENSIONS



# **FUNCTIONS**



Standard Mesh **Gradation Support Mesh** 







Ankle Tilt Reclining

# COLORS

- Standatd Mesh



- Gradation Support Mesh

















# Choral's name symbolizes the concept of a "perfectly tuned chair" - ergonomically tuned to your body and aesthetically tuned to the office. This simple approach has achieved a timeless Choral design and dynamic beauty that is harmonized to complement a multitude of office environments.

# LINE UP



# DIMENSIONS



# FUNCTIONS



Multiple Density Cushion Quick Slide Operation





Seat Height Adjustment

# COLORS





# SHIBUSA



# LINE UP



# FRAME TYPES





# DIMENSIONS





# FUNCTIONS





# COLORS

Back & Seat : Herringbone



























Back Panel









# plimode Plimode helps you maintain optimal posture, leaving you refreshed and invigorated. Admire the attention to quality in every stitch and detail, from the chair's fit to the final finish. Plimode

is imbued with 70 years of Okamura

craftsmanship and design.

# LINE UP



# DIMENSIONS





# FUNCTIONS





Multiple Density Cushion





Ankle Tilt Reclining

Tension Adjustment Slider & Seat Height Adjustment Lever

# COLORS

Fabric - Herringbone







Fabric - Interlock

Fabric - Plain











# Sylphy

Okamura und