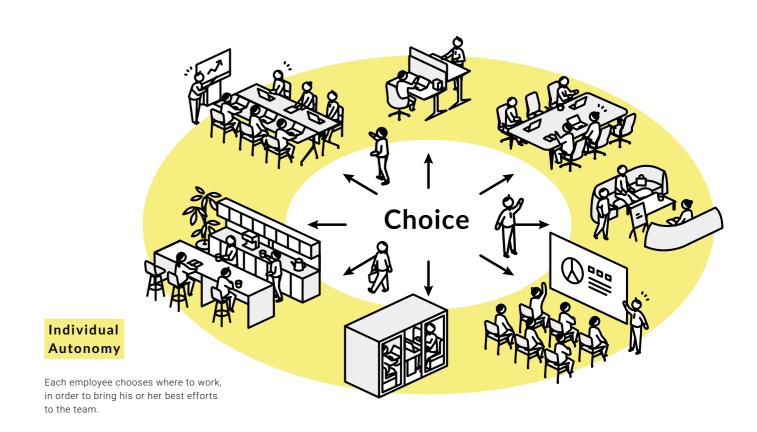

# THE NEXT OBVIOUS EVOLUTION

Drawing upon Designated Desk Workspaces, Hot Desking, and Activity-Based Work Style employees today are more accountable for how they accomplish individual work more than ever before. But most work projects are team work — individual efforts, woven together.

GUIDE TO WORK STYLES 15

OFFICE SPACE FOR HIGH PERFORMANCE In today's offices, there is no one-size-fits all solution. Modern work styles are tailored to the individual, team, and activity — giving employees the freedom to find the space that makes them most productive.