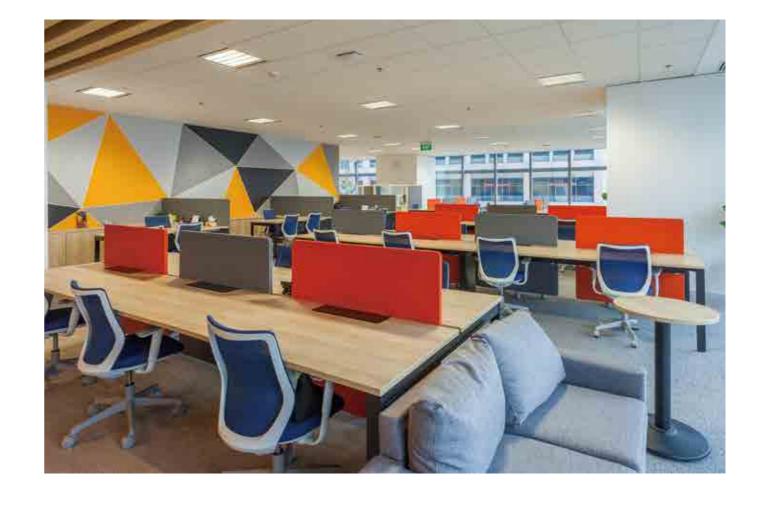

### Designated Desk Workspace

Whether corner offices, cubicles, or "owned" desks, each employee had their own dedicated place to work. It works great for professionals who work with confidential documents or those who work most efficiently in the same location.

### Hot Desk Workspace

"Hot desks" and hoteling means that everyone shares all desks, and are free to work anywhere in the open-plan office. It maximizes the use of real estate, encourages collaboration, and reduces isolation.

Any place can be a workspace. Not only is the entire office floor shared workspace — from desks to cafés, seminar rooms to pods for team working — but places outside of the office such as coworking spaces and living rooms can also be workplaces. Employees work in the area best-suited to their current work activity.