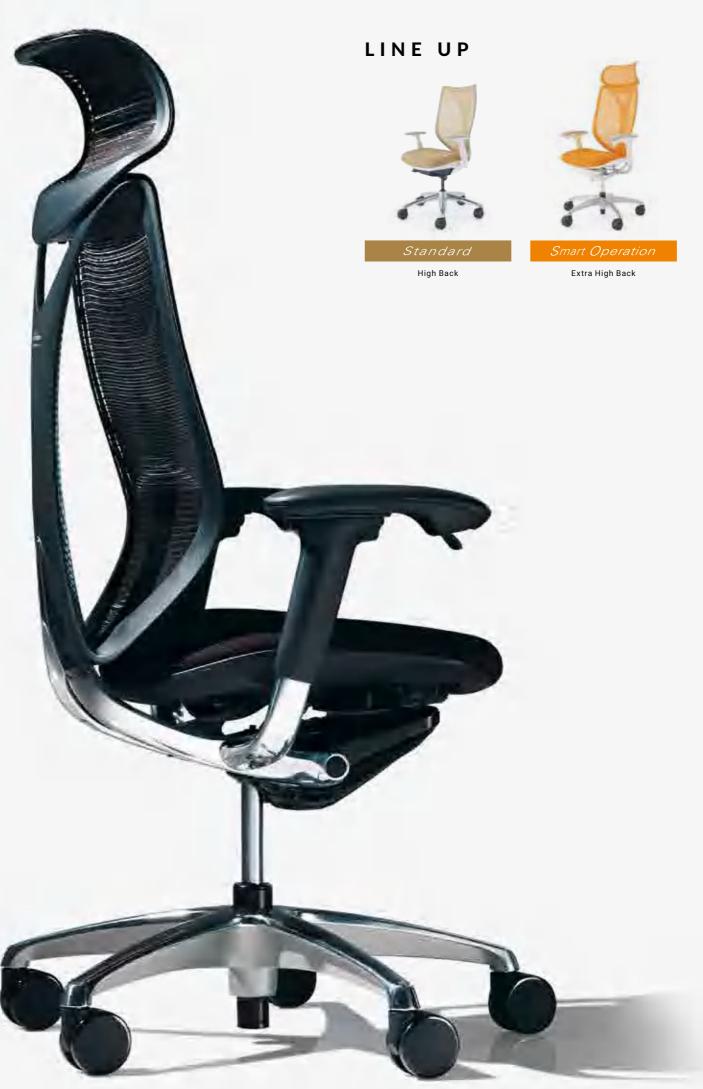

- CHORAL
- SHIBUSA
- PLIMODE

# HIGH-STANDARD MODEL

- SYLPHY
- LIVES
- CYNARA
- MARCA
- LUCE
- CG-M
- RUNA
- REPIROUE

# STANDARD MODEL

- PORTONE SMART
- RIN





# LINE UP



# DIMENSIONS







High Back

# **FUNCTIONS**



Multiple Density Cushion











Seat Depth Adjustment

# COLORS











# Contessa II seconda Since debuting on the world stage in 2002,

# LINE UP



# DIMENSIONS



# FUNCTIONS







One-Piece Ring Structure

Adjust The Seat Height

Lumbar Support (Option)



# Sabrina

You can see this iconic ring structure not just in back view but from front view through permeable mesh back for which you have ample color variation to choose from.

Welcome to the Sabrina world of the beautiful marriage between state-of-the-art technology and a world-renowned design.





### DIMENSIONS





High Back

Extra High Back

# **FUNCTIONS**

Setting the standard for comfort. Sabrina Standard's Synchro reclining mechanism moves in sync with you when you move in the chair, the backrest and seat move backwards or forwards accordingly - supporting to your body at all times.

An upgrade of the standard. Intuitive armrest controls and an Ankle-Tilt Reclining mechanism which naturally distributes body weight make for allday wellbeing and comfort.



Multiple Density Cushion



Multiple Density Cushion



Synchro Reclining



Smart Operation







Quick Slide Operation

# COLORS

Back : Mesh | Seat : Fabric





































# Finora

Elevate your work in the uncompromised beauty of lightness.

Finora was designed to encapsulate beauty with streamli