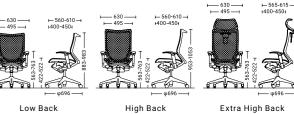

level in comfort in an office chair without sacrificing the esthetic design.



# LINE UP



DIMENSIONS



**FUNCTIONS** 







Ankle Tilt Reclining, Adjustable Seat Depth and Height

Smart-Operation Lever

# COLORS















# Baron



LINE UP



Experience the pleasure of sitting in a chair of the most advanced ergonomic design. Complement and invigorate any office arrangement with a chair design of extraordinary simplicity. Embellish your workspace with a choice of 12 mesh fabric colors. The team of the Italian design firm Giugiaro Design and Okamura Corporation has created a completely new kind of mesh chair. Baron series uses the world's most advanced seating technology to create office chairs to meet the needs especially for today's cutting edge work spaces.

### DIMENSIONS



# **FUNCTIONS**



Standard Mesh **Gradation Support Mesh** 







Ankle Tilt Reclining

# COLORS

- Standatd Mesh



- Gradation Support Mesh

















# Choral's name symbolizes the concept of a "perfectly tuned chair" - ergonomically tuned to your body and aesthetically tuned to the office. This simple approach has achieved a timeless Choral design and dynamic beauty that is harmonized to complement a multitude of office environments.

# LINE UP



# DIMENSIONS



# FUNCTIONS



Multiple Density Cushion Quick Slide Operation





Seat Height Adjustment

# COLORS





# SHIBUSA



# LINE UP



# FRAME TYPES





# DIMENSIONS





# FUNCTIONS





# COLORS

Back & Seat : Herringbone



























Back Panel









# plimode Plimode helps you maintain optimal postu