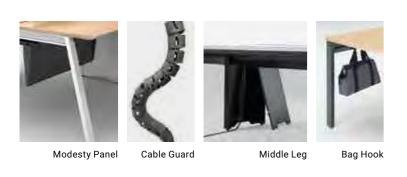

# **FUNCTIONS**

Fliptop Bag Holder (Optior

Desktop Panel (Option) Central Drawer (Option)