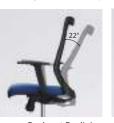

# DIMENSIONS

High Back

# **FUNCTIONS**

Multiple Density Cushion

Seat Depth Adjustment