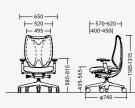

# DIMENSIONS

High Back

# **FUNCTIONS**

Multiple Density Cushion

Seat Depth Adjustment