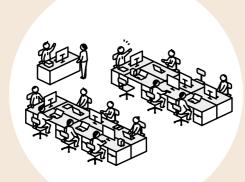

### Hot Desk Workspace

"Hot desks" and hoteling means that everyone shares all desks, and are free to work anywhere in the open-plan office. It maximizes the use of real estate, encourages collaboration, and reduces isolation.

Any place can be a workspace. Not only is the entire office floor shared workspace — from desks to cafés, seminar rooms to pods for team working — but places outside of the office such as coworking spaces and living rooms can also be workplaces. Employees work in the area best-suited to their current work activity.