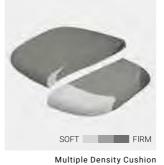

An upgrade of the standard. Intuitive armrest controls and an Ankle-Tilt Reclining mechanism which naturally distributes body weight make for allday wellbeing and comfort.

Multiple Density Cushion

Multiple Density Cushion