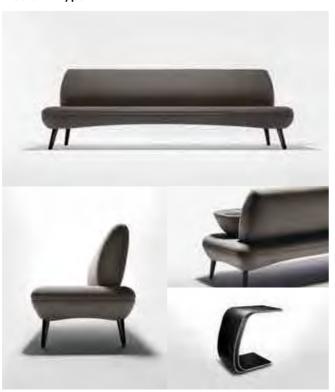

Contessa

Baron

Luce

Sabrina

Contessa II

Finora

# PREMIER MODEL

- LEGENDER
- CONTESSAII
- SABRINA
- FINORA
- BARON
- CHORAL
- SHIBUSA
- PLIMODE

# Finora

Elevate your work in the uncompromised beauty of lightness.

Finora was designed to encapsulate beauty with streamlined thinness and lightness. By applying the design philosophy that is distinctive to the automotive industry, Finora provides the modern worker with a high level of functionality for the ultimate

level in comfort in an office chair without sacrificing the esthetic design.