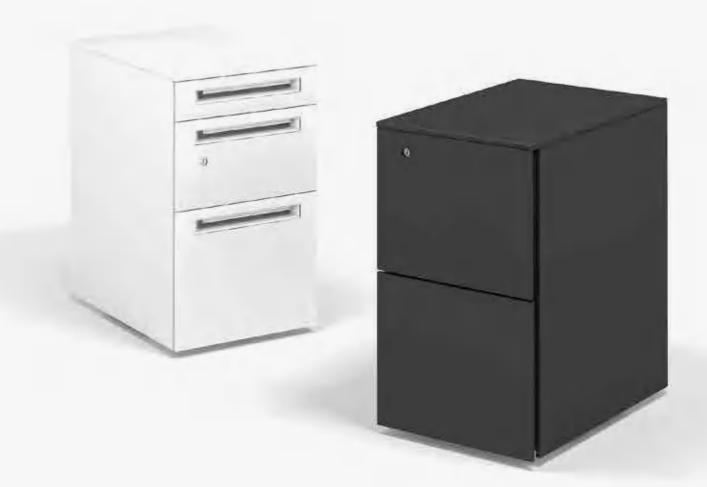

# **DN** Mobile Drawer

# LINE UP

3 Drawers Front-Handle

# **FUNCTIONS**

Key for Every Drawer Storage Potential

Safety Rollers

Unit Handgrip

BIFMA

# COLORS

WORK SPACE 65

- MUFFLE
- DRAPE
- NAGARE
- POSIT-A
- GO-DO