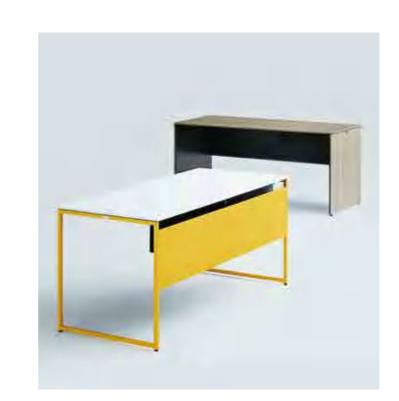

- ALT PIAZZA
- SWIFT
- RISEFITIII
- SOLISTE
- MANIFOLD A
- VD-A DESK
- FLAPTOR-A
- DN MOBILE DRAWER



# traverse

# Impossibly thin, Beautifully strong.

In today's workplace, conference rooms are challenged with shrinking size as well as the need to adapt to evolving technologies. Traverse is a collection of two conference tables defined by narrow contours that broaden office space, bringing people together beautifully.









# OREE Out side joint -





# LINE UP



# OPTIONS



# COLORS





# Alt Piazza

# Counter Type Table Type 1 Span Counter 2 Span Counter Cafe Table [Round] Cafe Table [Square] Counter Counter Counter Counter & Table Top Leg & Base Counter & Table Top Leg & Base Made in Japan

# SW





58



# Risefit III

# LINE UP



 ${\tt COLORS}$ Table Top





# SOLISTE











Modesty Panel

Tray Option

COLORS













# Manifold A

# END LEG TYPES



OPTIONS

62



# PANEL SELECTIONS



# COLORS



# VD - A Desk

# LINE UP



# **FUNCTIONS**



Fliptop Bag Holder (Optior





Desktop Panel (Option) Central Drawer (Option)

# COLORS





WORK SPACE 63





# FLAPTOR-A



# **FUNCTIONS**





Motion Flip-Up

COLORS









# **DN** Mobile Drawer

# LINE UP











3 Drawers Front-Handle

# **FUNCTIONS**



Key for Every Drawer Storage Potential



Safety Rollers

Unit Handgrip

BIFMA

# COLORS





WORK SPACE 65

- MUFFLE
- DRAPE
- NAGARE
- POSIT-A
- GO-DO





# Muffle

With such diverse personalities and workstyle preferences in the office, we believe work environments need to be adaptable. Muffle creates spaces within open offices that promo