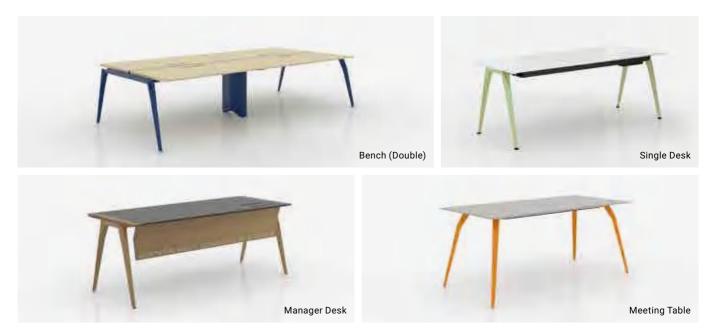

ack Nylon Base

- High Back - 1D/3D Adjustable Armrest - Polished Aluminum

# COLORS

Back : Mesh | Seat : Cushio





BIFMA

Made in Thailand

# FUNCTIONS





eclining Mechanism 1D/3D Adjustable Armres







Seat Height Adjustment Seat Depth Ad





Lumbar Support

Backrest Handle

- TRAVERSE
- TRAVERSE SATELLITE
- OREE
- ALT PIAZZA
- SWIFT
- RISEFITIII
- SOLISTE
- MANIFOLD A
- VD-A DESK
- FLAPTOR-A
- DN MOBILE DRAWER



# traverse

# Impossibly thin, Beautifully strong.

In today's workplace, conference rooms are challenged with shrinking size as well as the need to adapt to evolving technologies. Traverse is a collection of two conference tables defined by narrow contours that broaden office space, bringing people together beautifully.









# OREE Out side joint -





# LINE UP



# OPTIONS



# COLORS





# Alt Piazza

# Counter Type Table Type 1 Span Counter 2 Span Counter Cafe Table [Round] Cafe Table [Square] Counter Counter Counter Counter & Table Top Leg & Base Counter & Table Top Leg & Base Made in Japan

# SW





58



# Risefit III

# LINE UP



 ${\tt COLORS}$ Table Top





# SOLISTE











Modesty Panel

Tray Option

COLORS













# Manifold A

# END LEG TYPES



OPTIONS

62



# PANEL SELECTIONS



# COLORS



# VD - A Desk

# LINE UP



# **FUNCTIONS**



Fliptop Bag Holder (Optior





Desktop Panel (Option) Central Drawer (Option)

# COLORS





WORK SPACE 63





# FLAPTOR-A



# **FUNCTIONS**





Motion Flip-Up

COLORS









# **DN** Mobile Drawer

# LINE UP











3 Drawers Front-Handle

# **FUNCTIONS**



Key for Every Drawe