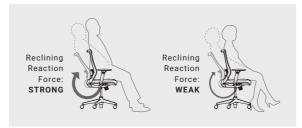

# **FUNCTIONS**

Setting the standard for comfort. Sabrina Standard's Synchro reclining mechanism moves in sync with you when you move in the chair, the backrest and seat move backwards or forwards accordingly - supporting to your body at all times.

An upgrade of the standard. Intuitive armrest controls and an Ankle-Tilt Reclining mechanism which naturally distributes body weight make for allday wellbeing and comfort.

Multiple Density Cushion

Multiple Density Cushion