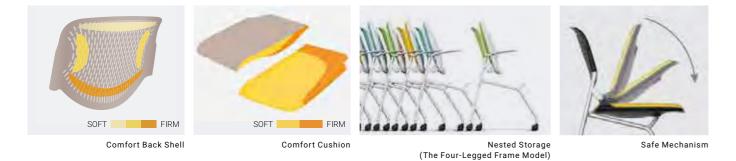

# **FUNCTIONS**

Multiple Density Cushion

Seat Depth Adjustment

# **FUNCTIONS**

Setting the standard for comfort. Sabrina Standard's Synchro reclining mechanism moves in sync with you when you move in the chair, the backrest and seat move backwards or forwards accordingly - supporting to your body at all times.

An upgrade of the standard. Intuitive armrest controls and an Ankle-Tilt Reclining mechanism which naturally distributes body weight make for allday wellbeing and comfort.

Multiple Density Cushion

Multiple Density Cushion

Synchro Reclining

Smart Operation

Quick Slide Operation