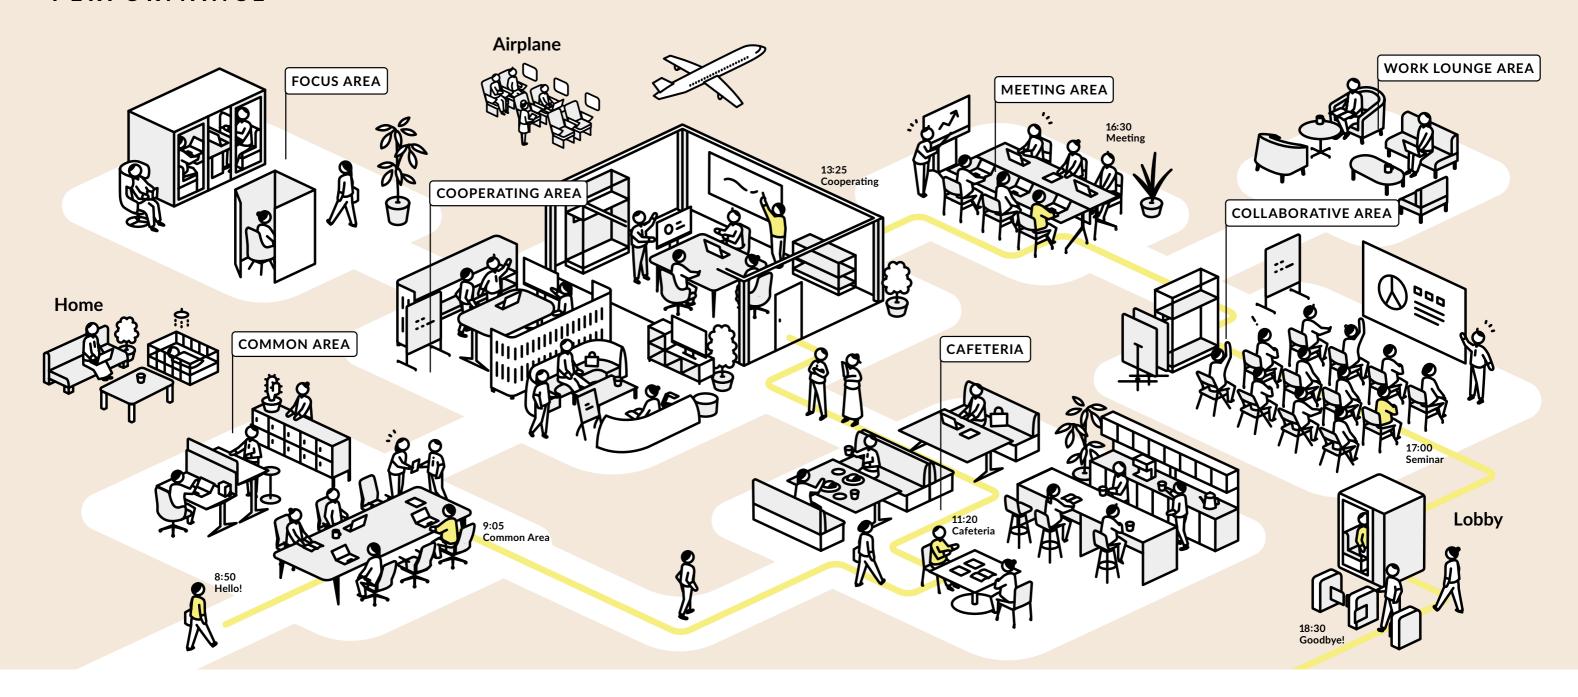

# **COMMON AREA**

# FOCUS AREA

# **CAFETERIA**

# **COLLABORATIVE AREA**

16

brimming with the creative spirit. Even the smallest details push the boundaries of conventional design, so we create something entirely new and wholly unique, again and again All with the end goal to evolve the workplace, creating more productive, more creative, and happier environments.