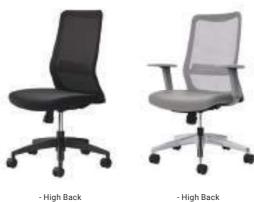

# Rin

# LINE UP

- High Back - Without Armrest - Black Nylon Base

- High Back - 1D/3D Adjustable Armrest - Polished Aluminum