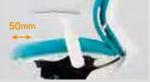

The supporting column can tilt in all

You can press the ring with all-around directions with your body allowing you to access underneath the seat, making height sit at comfortable angle and move freely. adjustment quick and easy.