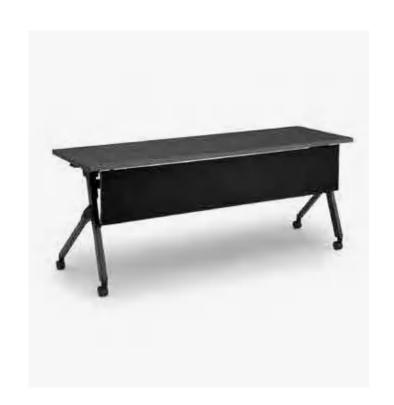

# traverse

# Impossibly thin, Beautifully strong.

In today's workplace, conference rooms are challenged with shrinking size as well as the need to adapt to evolving technologies. Traverse is a collection of two conference tables defined by narrow contours that broaden office space, bringing people together beautifully.