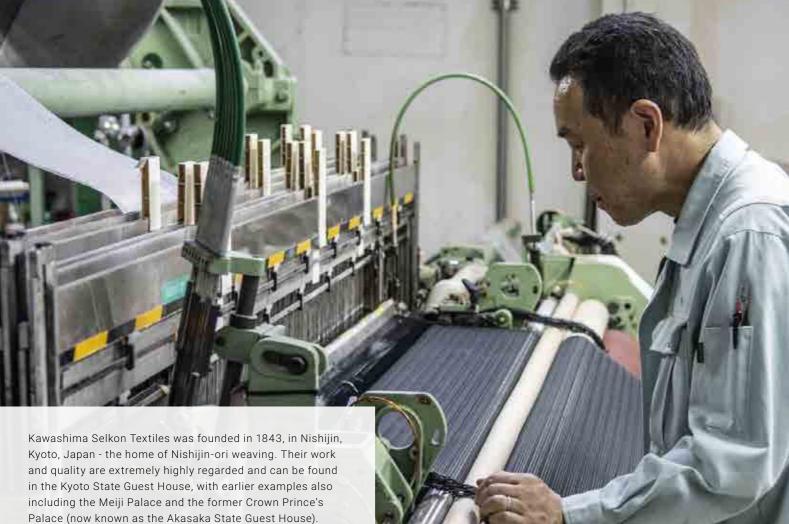

# OKAMURA × KAWASHIMA SELKON TEXTILES

Okamura's mesh by Kawashima Selkon Textiles, rooted in Nishijin-ori - a traditional type of weaving unique to Kyoto, Japan, has evolved in various ways design wise. Naturally, everything from material procurement, to mesh construction and chair assembly takes place in Japan. It's this 'Made in Japan' quality that makes our mesh seating so special.