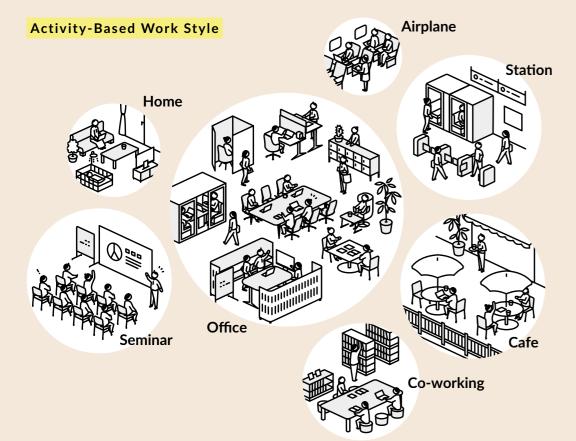

Any place can be a workspace. Not only is the entire office floor shared workspace — from desks to cafés, seminar rooms to pods for team working — but places outside of the office such as coworking spaces and living rooms can also be workplaces. Employees work in the area best-suited to their current work activity.

GUIDE TO WORK STYLES 15

OFFICE SPACE FOR HIGH PERFORMANCE In today's offices, there is no one-size-fits all solution. Modern work styles are tailored to the individual, team, and activity — giving employees the freedom to find the space that makes them most productive.

In a world where business happens anywhere/anytime, Okamura has solutions to shape work styles that work.