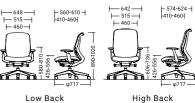

Back Panel









# plimode Plimode helps you maintain optimal posture, leaving you refreshed and invigorated. Admire the attention to quality in every stitch and detail, from the chair's fit to the final finish. Plimode

is imbued with 70 years of Okamura

craftsmanship and design.

# LINE UP



# DIMENSIONS





# FUNCTIONS





Multiple Density Cushion





Ankle Tilt Reclining

Tension Adjustment Slider & Seat Height Adjustment Lever

# COLORS

Fabric - Herringbone







Fabric - Interlock

Fabric - Plain











# Sylphy

Okamura understands that people's backs are all shaped differently. To accommodate these differences, Sylphy provides superior comfort - as if the backrest were custommade for you. Sylphy fits every member of your office.

38

# LINE UP



# DIMENSIONS



with Headrest

# OPTIONS



Fixed Headrest



Adjustable Hanger

Lumbar Support (For Mesh Type Only)

# FUNCTIONS



Multiple Density Cushion



Synchro-Tilt Reclining







Body Curve Adjustment

Adjustable Depth

# COLORS





































# Lives



Today's office chairs demand more than functionality. Relaxed, residential-feel spaces create work environments where workers express themselves and thrive.

Lives Chairs bring a casual look to the office and are equipped with the state of the art features that employees have come to expect.



# LINE UP



# CYNARA



Weightless beauty. Effortless support.

Experience the impossible lightness and effortless support of Cynara, a task chair that integrates intuitive, responsive functionality with a clean-cut, refined aes