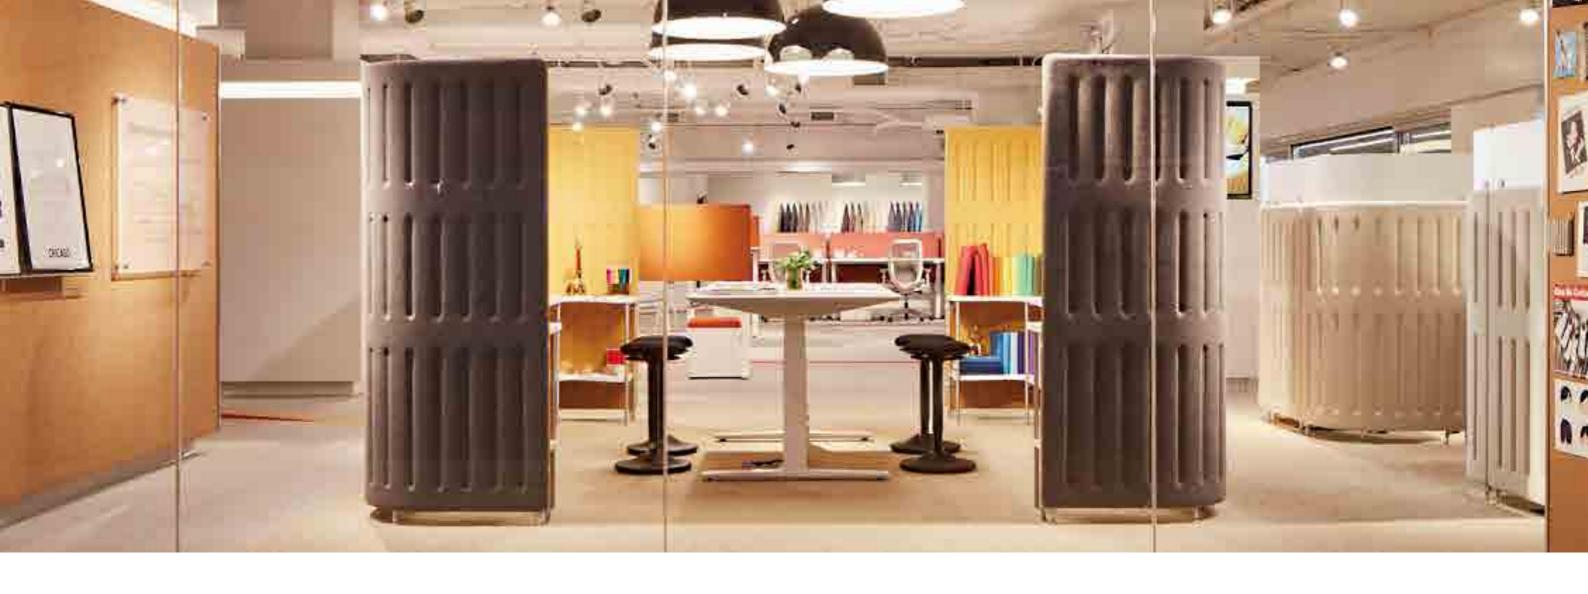

# Muffle

With such diverse personalities and workstyle preferences in the office, we believe work environments need to be adaptable. Muffle creates spaces within open offices that promote varying levels of concentration and collaboration.

Muffle enhances both individual and group work by providing a discrete space with visual boundaries and acoustic management, supplemented with integrated tech support.

# THE PERFECT **GET-AWAY SPACE**

The highly effective sound-absorbing panels reduce noise in open offices, giving you a quiet environment you need to focus on your task. The panels also prevent inside sounds from leaking.

# **CREATIVE GEOMETRIC CONFIGURATIONS**

"Tri" is the standard configuration consisting of three panels, perpendicular to each to make a U-shape. "Tetra" and "Penta" have an additional short panel that sits at a 120 degree angle at the entrance for an added level of privacy. A myriad of configurations are possible with your creativity.

### Distraction-blocking panels to enhance workers' focus

The slim profile panels are only 30mm thick. The core of these panels have glass wool insulation for excellent sound absorption. The clean and straightforward design creates mini-environments for focus throughout the office while also adding aesthetic interest points and color to the workplace.