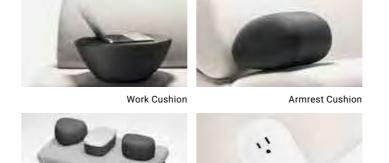

# **NAGARE**

Nagare, which means 'flow' in Japanese, is a new collection of furniture that responds to the way we work today.

This collection of seating and tables, inspired by nature, brings a gentle sense of movement and creates a place of repose within the information storm of our times. Nagare provides the opportunity for mindfulness and introspection, as if you are sitting on the bank of a brook.

# LINE UP

Lounge Type

Occasional Table (Option)

Platform Type

Personal Table (Option)

# ACCESSORIES

Multi-Purpose Cushion Power Outlet

LOUNGE 73