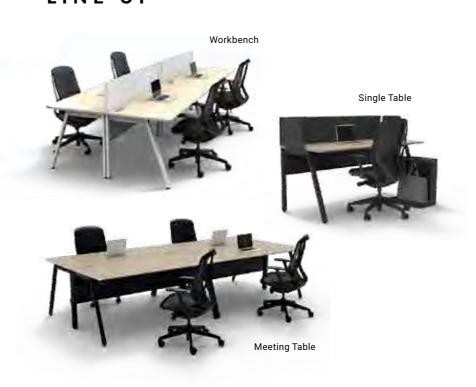

workplace, conference rooms are challenged with shrinking size as well as the need to adapt to evolving technologies. Traverse is a collection of two conference tables defined by narrow contours that broaden office space, bringing people together beautifully.









# OREE Out side joint -





# LINE UP



# OPTIONS



# COLORS





# Alt Piazza

# Counter Type Table Type 1 Span Counter 2 Span Counter Cafe Table [Round] Cafe Table [Square] Counter Counter Counter Counter & Table Top Leg & Base Counter & Table Top Leg & Base Made in Japan

# SW





58



# Risefit III

# LINE UP



 ${\tt COLORS}$ Table Top





# SOLISTE











Modesty Panel

Tray Option

COLORS













# Manifold A

# END LEG TYPES



OPTIONS

62



# PANEL SELECTIONS



# COLORS



# VD - A Desk

# LINE UP



# **FUNCTIONS**



Fliptop Bag Holder (Optior





Desktop Panel (Option) Central Drawer (Option)

# COLORS





WORK SPACE 63





# FLAPTOR-A



# **FUNCTIONS**





Motion Flip-Up

COLORS









# **DN** Mobile Drawer

# LINE UP











3 Drawers Front-Handle

# **FUNCTIONS**



Key for Every Drawer Storage Potential



Safety Rollers

Unit Handgrip

BIFMA

# COLORS





WORK SPACE 65

- MUFFLE
- DRAPE
- NAGARE
- POSIT-A
- GO-DO





# Muffle

With such diverse personalities and workstyle preferences in the office, we believe work environments need to be adaptable. Muffle creates spaces within open offices that promote varying levels of concentration and collaboration.

Muffle enhances both individual and group work by providing a discrete space with visual boundaries and acousti