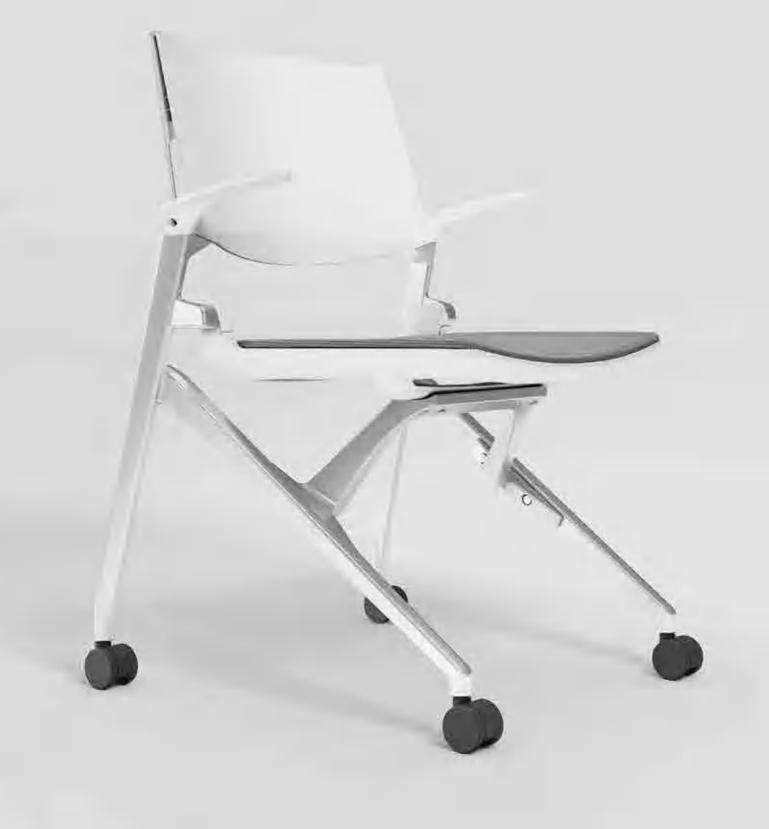

# **Portone** Smart

# COLORS

Rack · Mesh | Seat · Cushion

BIFMA Made in China

# FUNCTIONS

Automatic Weight Sensitive Mechanism

LOCKABLE IN TOUR POSITIONS

Height Adjustable Lumbar Support

4D Adjustable Armrests