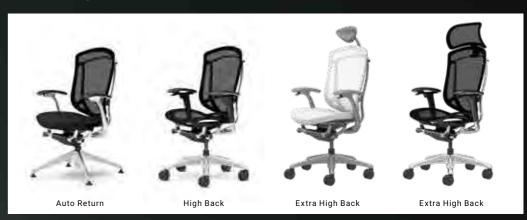

ATIVE AREA**



16

brimming with the creative spirit. Even the smallest details push the boundaries of conventional design, so we create something entirely new and wholly unique, again and again All with the end goal to evolve the workplace, creating more productive, more creative, and happier environments.

# INNOVATION FOR A BETTER WORKPLACE

# PREMIER MODEL

- LEGENDER
- CONTESSAII
- SABRINA
- FINORA
- BARON
- CHORAL
- SHIBUSA
- PLIMODE

# HIGH-STANDARD MODEL

- SYLPHY
- LIVES
- CYNARA
- MARCA
- LUCE
- CG-M
- RUNA
- REPIROUE

# STANDARD MODEL

- PORTONE SMART
- RIN





# LINE UP



# DIMENSIONS







High Back

# **FUNCTIONS**



Multiple Density Cushion











Seat Depth Adjustment

# COLORS











# Contessa II seconda Since debuting on the world stage in 2002,

# LINE UP



# DIMENSIONS



# FUNCTIONS







One-Piece Ring Structure

Adjust The Seat Height

Lumbar Support (Option)



# Sabrina

You can see this iconic ring structure not just in back view but from front view through permeable mesh back for which you have ample color variation to choose from.

Welcome to the Sabrina world of the beautiful marriage between state-of-the-art technology and a world-renowned design.





### DIMENSIONS





High Back

Extra High Back

# **FUNCTIONS**

Setting the standard for comfort. Sabrina Standard's Synchro reclining mechanism moves in sync with you when you move in the chair, the backrest and seat move backwards or forwards accordingly - supporting to your body at all times.

An upgrade of the standard. Intuitive armrest controls and an Ankle-Tilt Reclining m