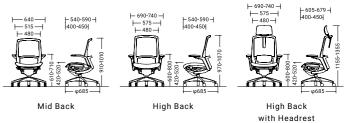

n upgrade of the standard. Intuitive armrest controls and an Ankle-Tilt Reclining mechanism which naturally distributes body weight make for allday wellbeing and comfort.



Multiple Density Cushion



Multiple Density Cushion



Synchro Reclining



Smart Operation







Quick Slide Operation

# COLORS

Back : Mesh | Seat : Fabric





































# Finora

Elevate your work in the uncompromised beauty of lightness.

Finora was designed to encapsulate beauty with streamlined thinness and lightness. By applying the design philosophy that is distinctive to the automotive industry, Finora provides the modern worker with a high level of functionality for the ultimate

level in comfort in an office chair without sacrificing the esthetic design.



# LINE UP



DIMENSIONS



**FUNCTIONS** 







Ankle Tilt Reclining, Adjustable Seat Depth and Height

Smart-Operation Lever

# COLORS















# Baron



LINE UP



Experience the pleasure of sitting in a chair of the most advanced ergonomic design. Complement and invigorate any office arrangement with a chair design of extraordinary simplicity. Embellish your workspace with a choice of 12 mesh fabric colors. The team of the Italian design firm Giugiaro Design and Okamura Corporation has created a completely new kind of mesh chair. Baron series uses the world's most advanced seating technology to create office chairs to meet the needs especially for today's cutting edge work spaces.

### DIMENSIONS



# **FUNCTIONS**



Standard Mesh **Gradation Support Mesh** 







Ankle Tilt Reclining

# COLORS

- Sta