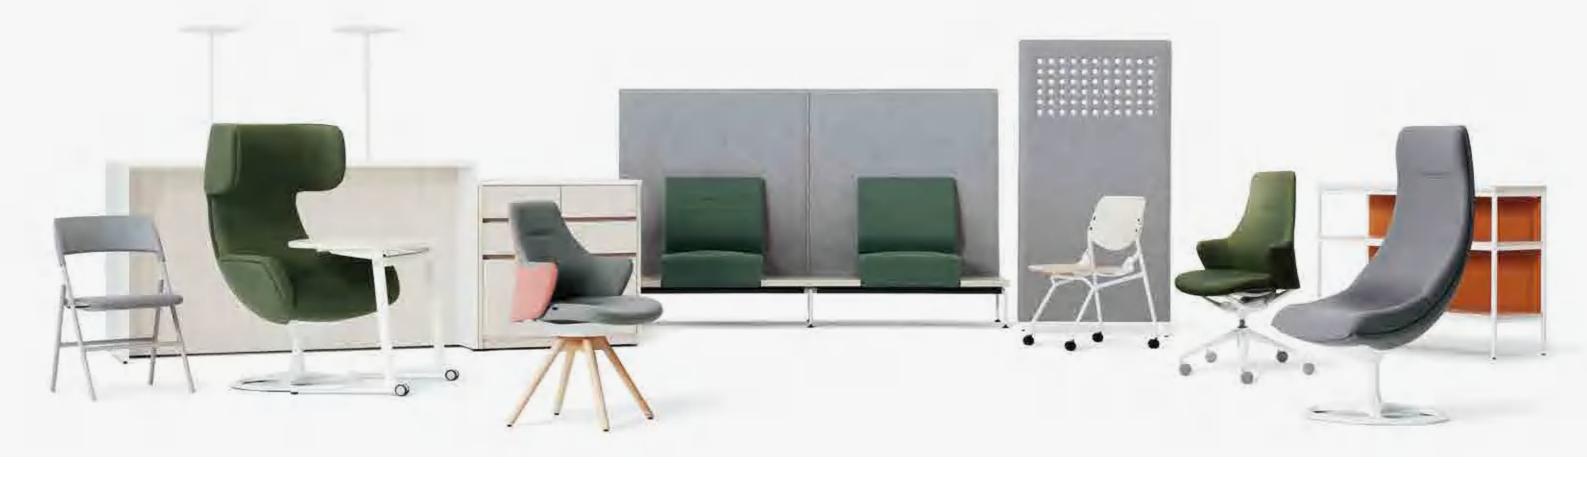

# WHAT IS YOUR WORKING STYLE?

As a global company, Okamura has studied best practices through history and from around the world to understand how office spaces are evolving. With more choices than ever, we are creating furniture that supports how people work best.

### Designated Desk Workspace

Whether corner offices, cubicles, or "owned" desks, each employee had their own dedicated place to work. It works great for professionals who work with confidential documents or those who work most efficiently in the same location.

### Hot Desk Workspace

"Hot desks" and hoteling means that everyone shares all desks, and are free to work anywhere in the open-plan office. It maximizes the use of real estate, encourages collaboration, and reduces isolation.

Any place can be a workspace. Not only is the entire office floor shared workspace — from desks to cafés, seminar rooms to pods for team working — but places outside of the office such as coworking spaces and living rooms can also be workplaces. Employees work in the area best-suited to their current work activity.

# THE NEXT OBVIOUS EVOLUTION

Drawing upon Designated Desk Workspaces, Hot Desking, and Activity-Based Work Style employees today are more accountable for how they accomplish individual work more than ever before. But most work projects are team work — individual efforts, woven together.

GUIDE TO WORK STYLES 15

OFFICE SPACE FOR HIGH PERFORMANCE In today's offices, there is no one-size-fits all solution. Modern work styles are tailored to the individual, team, and activity — giving employees the freedom to find the space that makes them most productive.

In a world where business happens anywhere/anytime, Okamura has solutions to shape work styles that work.