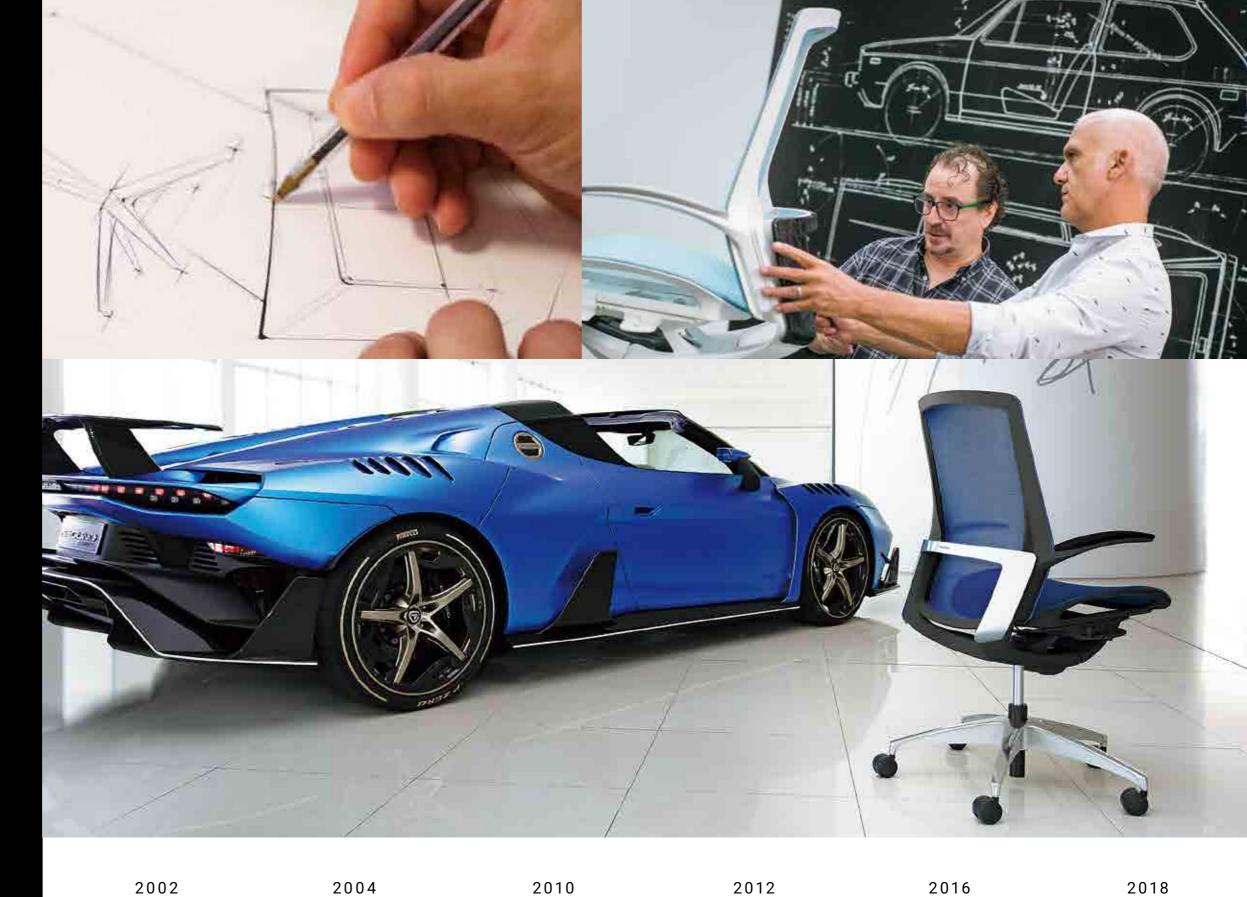

# A statement of style and identity.

Introducing Finora: dreamed by Italdesign, a company that excels in mastering the complexity of automotive design, and engineered by Okamura. Precision meets soul in graceful symmetries and clean contours, creating a chair that brings the beauty of lightness with full features for any workplace.

The Industrial Design Division of Italdesign, headquartered in Moncalieri, Torino - Italy, was established in 1981 and today is one of the most renowned and leading organizations in the industrial and transportation design fields on a worldwide level. Acclaimed for its proclivity in allround functional design, Italdesign's projects range from automobiles to pieces of furniture, from tires to watches and home appliances.