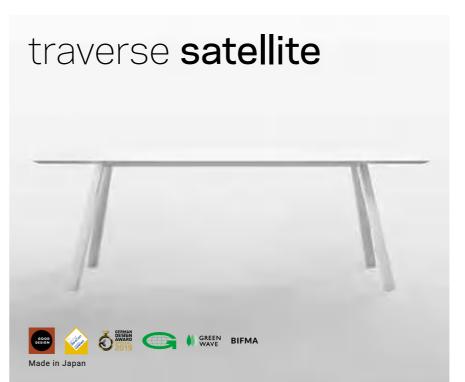

# FUNCTIONS

eclining Mechanism 1D/3D Adjustable Armres

Seat Height Adjustment Seat Depth Ad

Lumbar Support

Backrest Handle

- TRAVERSE
- TRAVERSE SATELLITE
- OREE
- ALT PIAZZA
- SWIFT
- RISEFITIII
- SOLISTE
- MANIFOLD A
- VD-A DESK
- FLAPTOR-A
- DN MOBILE DRAWER

# traverse

# Impossibly thin, Beautifully strong.

In today's workplace, conference rooms are challenged with shrinking size as well as the need to adapt to evolving technologies. Traverse is a collection of two conference tables defined by narrow contours that broaden office space, bringing people together beautifully.