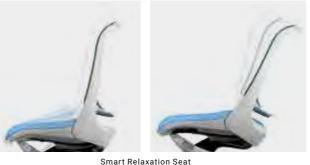

# **FUNCTIONS**

Setting the standard for comfort. Sabrina Standard's Synchro reclining mechanism moves in sync with you when you move in the chair, the backrest and seat move backwards or forwards accordingly - supporting to your body at all times.

An upgrade of the standard. Intuitive armrest controls and an Ankle-Tilt Reclining mechanism which naturally distributes body weight make for allday wellbeing and comfort.

Multiple Density Cushion

Multiple Density Cushion

Synchro Reclining

Smart Operation

Quick Slide Operation