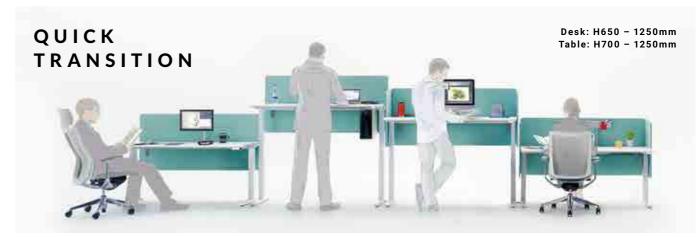

Ad





Lumbar Support

Backrest Handle

- TRAVERSE
- TRAVERSE SATELLITE
- OREE
- ALT PIAZZA
- SWIFT
- RISEFITIII
- SOLISTE
- MANIFOLD A
- VD-A DESK
- FLAPTOR-A
- DN MOBILE DRAWER



# traverse

# Impossibly thin, Beautifully strong.

In today's workplace, conference rooms are challenged with shrinking size as well as the need to adapt to evolving technologies. Traverse is a collection of two conference tables defined by narrow contours that broaden office space, bringing people together beautifully.









# OREE Out side joint -





# LINE UP



# OPTIONS



# COLORS





# Alt Piazza

# Counter Type Table Type 1 Span Counter 2 Span Counter Cafe Table [Round] Cafe Table [Square] Counter Counter Counter Counter & Table Top Leg & Base Counter & Table Top Leg & Base Made in Japan

# SW





58



# Risefit III

# LINE UP



 ${\tt COLORS}$ Table Top





# SOLISTE











Modesty Panel

Tray Option

COLORS













# Manifold A

# END LEG TYPES



OPTIONS

62



# PANEL SELECTIONS



# COLORS



# VD - A Desk

# LINE UP



# **FUNCTIONS**



Fliptop Bag Holder (Optior





Desktop Panel (Option) Central Drawer (Option)

# COLORS





WORK SPACE 63





# FLAPTOR-A



# **FUNCTIONS**





Motion Flip-Up

COLORS









# **DN** Mobile Drawer

# LINE UP











3 Drawers Front-Handle

# **FUNCTIONS**



Key for Every Drawer Storage Potential



Safety Rollers

Unit Handgrip

BIFMA

# COLORS





WORK SPACE 65

- MUFFLE
- DRAPE
- NAGARE
- POSIT-A
- GO-DO





# Muffle

With such diverse personalities and workstyle preferences in the office, we believe work environ