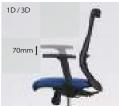

# LINE UP

- High Back - Without Armrest - Black Nylon Base

- High Back - 1D/3D Adjustable Armrest - Polished Aluminum

# FUNCTIONS

eclining Mechanism 1D/3D Adjustable Armres

Seat Height Adjustment Seat Depth Ad

Lumbar Support

Backrest Handle

- TRAVERSE
- TRAVERSE SATELLITE
- OREE
- ALT PIAZZA
- SWIFT
- RISEFITIII
- SOLISTE
- MANIFOLD A
- VD-A DESK
- FLAPTOR-A
- DN MOBILE DRAWER