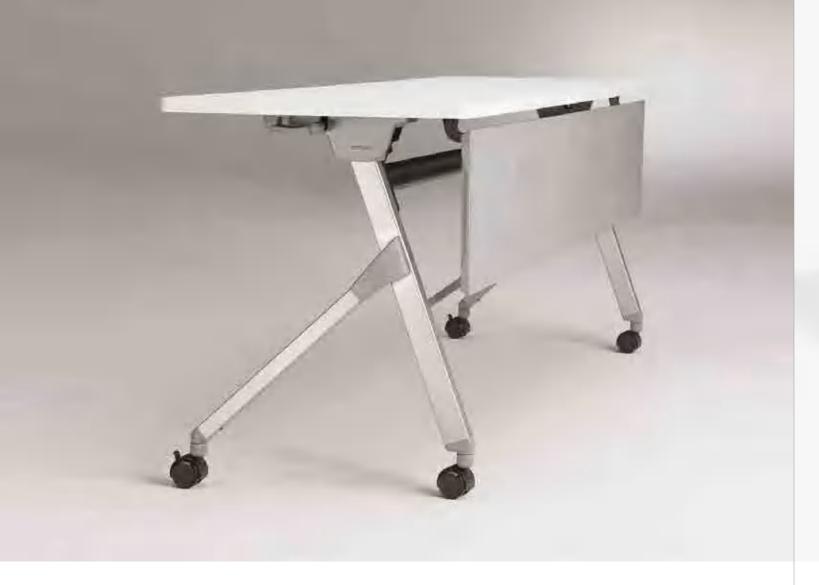

# traverse

# Impossibly thin, Beautifully strong.

In today's workplace, conference rooms are challenged with shrinking size as well as the need to adapt to evolving technologies. Traverse is a collection of two conference tables defined by narrow contours that broaden office space, bringing people together beautifully.