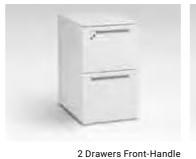

# **DN** Mobile Drawer

# LINE UP

3 Drawers Front-Handle

# **FUNCTIONS**

Key for Every Drawer Storage Potential

Safety Rollers

Unit Handgrip

BIFMA