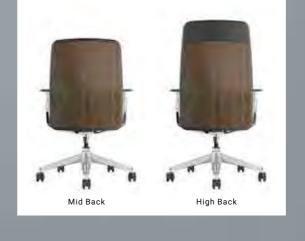

nd of mesh chair. Baron series uses the world's most advanced seating technology to create office chairs to meet the needs especially for today's cutting edge work spaces.

### DIMENSIONS



# **FUNCTIONS**



Standard Mesh **Gradation Support Mesh** 







Ankle Tilt Reclining

# COLORS

- Standatd Mesh



- Gradation Support Mesh

















# Choral's name symbolizes the concept of a "perfectly tuned chair" - ergonomically tuned to your body and aesthetically tuned to the office. This simple approach has achieved a timeless Choral design and dynamic beauty that is harmonized to complement a multitude of office environments.

# LINE UP



# DIMENSIONS



# FUNCTIONS



Multiple Density Cushion Quick Slide Operation





Seat Height Adjustment

# COLORS





# SHIBUSA



# LINE UP



# FRAME TYPES





# DIMENSIONS





# FUNCTIONS





# COLORS

Back & Seat : Herringbone



























Back Panel









# plimode Plimode helps you maintain optimal posture, leaving you refreshed and invigorated. Admire the attention to quality in every stitch and detail, from the chair's fit to the final finish. Plimode

is imbued with 70 years of Okamura

craftsmanship and design.

# LINE UP



# DIMENSIONS





# FUNCTIONS





Multiple Density Cushion





Ankle Tilt Reclining

Tension Adjustment Slider & Seat Height Adjustment Lever

# COLORS

Fabric - Herringbone







Fabric - Interlock

Fabric - Plain











# Sylphy

Okamura understands that people's backs are all shaped differently. To accommodate these differences, Sylphy provides superior comfort - as if