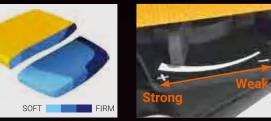

colors. The team of the Italian design firm Giugiaro Design and Okamura Corporation has created a completely new kind of mesh chair. Baron series uses the world's most advanced seating technology to create office chairs to meet the needs especially for today's cutting edge work spaces.

### DIMENSIONS



# **FUNCTIONS**



Standard Mesh **Gradation Support Mesh** 







Ankle Tilt Reclining

# COLORS

- Standatd Mesh



- Gradation Support Mesh

















# Choral's name symbolizes the concept of a "perfectly tuned chair" - ergonomically tuned to your body and aesthetically tuned to the office. This simple approach has achieved a timeless Choral design and dynamic beauty that is harmonized to complement a multitude of office environments.

# LINE UP



# DIMENSIONS



# FUNCTIONS



Multiple Density Cushion Quick Slide Operation





Seat Height Adjustment

# COLORS





# SHIBUSA



# LINE UP



# FRAME TYPES





# DIMENSIONS





# FUNCTIONS





# COLORS

Back & Seat : Herringbone



























Back Panel









# plimode Plimode helps you maintain optimal posture, leaving you refreshed and invigorated. Admire the attention to quality in every stitch and detail, from the chair's fit to the final finish. Plimode

is imbued with 70 years of Okamura

craftsmanship and design.

# LINE UP



# DIMENSIONS





# FUNCTIONS





Multiple Density Cushion





Ankle Tilt Reclining

Tension Adjustment Slider & Seat Height Adjustment Lever

# COLORS

Fabric - Herringbone







Fabric - Interlock

Fabric - Plain











# Sylphy

Okamura understands that p