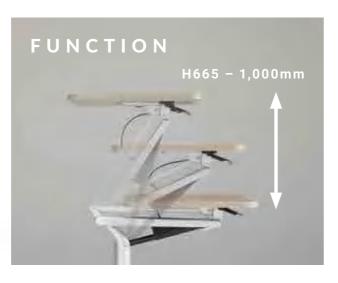

dle

- TRAVERSE
- TRAVERSE SATELLITE
- OREE
- ALT PIAZZA
- SWIFT
- RISEFITIII
- SOLISTE
- MANIFOLD A
- VD-A DESK
- FLAPTOR-A
- DN MOBILE DRAWER



# traverse

# Impossibly thin, Beautifully strong.

In today's workplace, conference rooms are challenged with shrinking size as well as the need to adapt to evolving technologies. Traverse is a collection of two conference tables defined by narrow contours that broaden office space, bringing people together beautifully.









# OREE Out side joint -





# LINE UP



# OPTIONS



# COLORS





# Alt Piazza

# Counter Type Table Type 1 Span Counter 2 Span Counter Cafe Table [Round] Cafe Table [Square] Counter Counter Counter Counter & Table Top Leg & Base Counter & Table Top Leg & Base Made in Japan

# SW





58



# Risefit III

# LINE UP



 ${\tt COLORS}$ Table Top





# SOLISTE











Modesty Panel

Tray Option

COLORS













# Manifold A

# END LEG TYPES



OPTIONS

62



# PANEL SELECTIONS



# COLORS



# VD - A Desk

# LINE UP



# **FUNCTIONS**



Fliptop Bag Holder (Optior





Desktop Panel (Option) Central Drawer (Option)

# COLORS





WORK SPACE 63





# FLAPTOR-A



# **FUNCTIONS**





Motion Flip-Up

COLORS









# **DN** Mobile Drawer

# LINE UP











3 Drawers Front-Handle

# **FUNCTIONS**



Key for Every Drawer Storage Potential



Safety Rollers

Unit Handgrip

BIFMA

# COLORS





WORK SPACE 65

- MUFFLE
- DRAPE
- NAGARE
- POSIT-A
- GO-DO





# Muffle

With such diverse personalities and workstyle preferences in the office, we believe work environments need to be adaptable. Muffle c