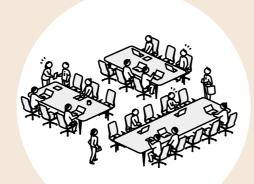

Any place can be a workspace. Not only is the entire office floor shared workspace — from desks to cafés, seminar rooms to pods for team working — but places outside of the office such as coworking spaces and living rooms can also be workplaces. Employees work in the area best-suited to their current work activity.

# THE NEXT OBVIOUS EVOLUTION

Drawing upon Designated Desk Workspaces, Hot Desking, and Activity-Based Work Style employees today are more accountable for how they accomplish individual work more than ever before. But most work projects are team work — individual efforts, woven together.