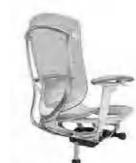

# Baron

LINE UP

Experience the pleasure of sitting in a chair of the most advanced ergonomic design. Complement and invigorate any office arrangement with a chair design of extraordinary simplicity. Embellish your workspace with a choice of 12 mesh fabric colors. The team of the Italian design firm Giugiaro Design and Okamura Corporation has created a completely new kind of mesh chair. Baron series uses the world's most advanced seating technology to create office chairs to meet the needs especially for today's cutting edge work spaces.