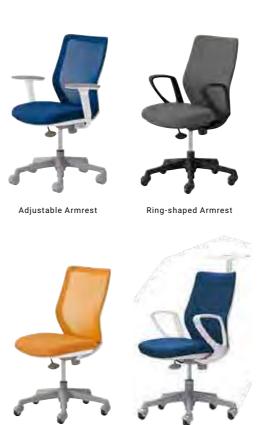

# **FUNCTIONS**

Adjustable Armrest (Option)

Adjustable Hanger (Option)

# FUNCTIONS

Automatic Weight Sensitive Mechanism

LOCKABLE IN TOUR POSITIONS

Height Adjustable Lumbar Support

4D Adjustable Armrests

# FUNCTIONS

eclining Mechanism 1D/3D Adjustable Armres

Seat Height Adjustment Seat Depth Ad

Lumbar Support

Backrest Handle

- TRAVERSE
- TRAVERSE SATELLITE
- OREE
- ALT PIAZZA
- SWIFT
- RISEFITIII
- SOLISTE
- MANIFOLD A
- VD-A DESK
- FLAPTOR-A
- DN MOBILE DRAWER