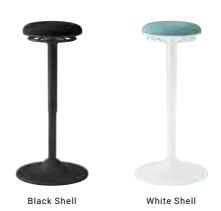

# **FUNCTIONS**

Perching posture does not apply extra pressure on the gluteal muscles and minimizes the stress placed on the intervertebral discs. repiroue distributes body weight between the feet and the buttocks so that the legs are released from  $% \left\{ 1,2,\ldots ,n\right\}$ solely sustaining the weight.

The supporting column can tilt in all

You can press the ring with all-around directions with your body allowing you to access underneath the seat, making height sit at comfortable angle and move freely. adjustment quick and easy.

Made in Japan