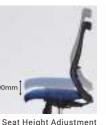

# FUNCTIONS

One-Piece Ring Structure

Adjust The Seat Height

Lumbar Support (Option)