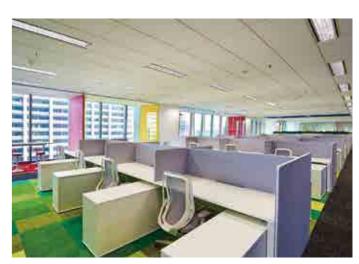

# DOLE ASIA HOLDINGS PTE. LTD.

Scope of Work : Design and Build Office Furniture Supply

Industry: Food Industry Location : Singapore Area: 930 m<sup>2</sup> Completion Year: 2017

### About the Company:

The office was designed to recreate the feeling of a tropical fruit plantation, with imitation banana trees, a blue sky, and OSB finish to complete the idea. The tagline for the office was "Our office is a farm/firm with fertile soil."

### Products:

78 CASE STUDY 79