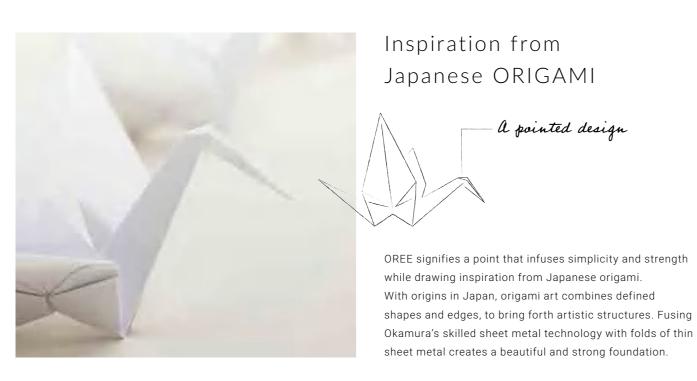

ut Armrest - Black Nylon Base

- High Back - 1D/3D Adjustable Armrest - Polished Aluminum

# COLORS

Back : Mesh | Seat : Cushio





BIFMA

Made in Thailand

# FUNCTIONS





eclining Mechanism 1D/3D Adjustable Armres







Seat Height Adjustment Seat Depth Ad





Lumbar Support

Backrest Handle

- TRAVERSE
- TRAVERSE SATELLITE
- OREE
- ALT PIAZZA
- SWIFT
- RISEFITIII
- SOLISTE
- MANIFOLD A
- VD-A DESK
- FLAPTOR-A
- DN MOBILE DRAWER



# traverse

# Impossibly thin, Beautifully strong.

In today's workplace, conference rooms are challenged with shrinking size as well as the need to adapt to evolving technologies. Traverse is a collection of two conference tables defined by narrow contours that broaden office space, bringing people together beautifully.









# OREE Out side joint -





# LINE UP



# OPTIONS



# COLORS





# Alt Piazza

# Counter Type Table Type 1 Span Counter 2 Span Counter Cafe Table [Round] Cafe Table [Square] Counter Counter Counter Counter & Table Top Leg & Base Counter & Table Top Leg & Base Made in Japan

# SW





58



# Risefit III

# LINE UP



 ${\tt COLORS}$ Table Top





# SOLISTE











Modesty Panel

Tray Option

COLORS













# Manifold A

# END LEG TYPES



OPTIONS

62



# PANEL SELECTIONS



# COLORS



# VD - A Desk

# LINE UP



# **FUNCTIONS**



Fliptop Bag Holder (Optior





Desktop Panel (Option) Central Drawer (Option)

# COLORS





WORK SPACE 63





# FLAPTOR-A



# **FUNCTIONS**





Motion Flip-Up

COLORS









# **DN** Mobile Drawer

# LINE UP











3 Drawers Front-Handle

# **FUNCTIONS**



Key