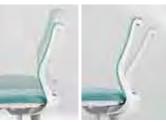

# FUNCTIONS

One-Piece Ring Structure

Adjust The Seat Height

Lumbar Support (Option)

# Sabrina

You can see this iconic ring structure not just in back view but from front view through permeable mesh back for which you have ample color variation to choose from.

Welcome to the Sabrina world of the beautiful marriage between state-of-the-art technology and a world-renowned design.