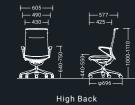

tuned to your body and aesthetically tuned to the office. This simple approach has achieved a timeless Choral design and dynamic beauty that is harmonized to complement a multitude of office environments.

# LINE UP



# DIMENSIONS



# FUNCTIONS



Multiple Density Cushion Quick Slide Operation





Seat Height Adjustment

# COLORS





# SHIBUSA



# LINE UP



# FRAME TYPES





# DIMENSIONS





# FUNCTIONS





# COLORS

Back & Seat : Herringbone



























Back Panel









# plimode Plimode helps you maintain optimal posture, leaving you refreshed and invigorated. Admire the attention to quality in every stitch and detail, from the chair's fit to the final finish. Plimode

is imbued with 70 years of Okamura

craftsmanship and design.

# LINE UP



# DIMENSIONS





# FUNCTIONS





Multiple Density Cushion





Ankle Tilt Reclining

Tension Adjustment Slider & Seat Height Adjustment Lever

# COLORS

Fabric - Herringbone







Fabric - Interlock

Fabric - Plain











# Sylphy

Okamura understands that people's backs are all shaped differently. To accommodate these differences, Sylphy provides superior comfort - as if the backrest were custommade for you. Sylphy fits every member of your office.

38

# LINE UP



# DIMENSIONS



with Headrest

# OPTIONS



Fixed Headrest



Adjustable Hanger

Lumbar Support (For Mesh Type Only)

# FUNCTIONS



Multiple Density Cushion



Synchro-Tilt Reclining







Body Curve Adjustment

Adjustable Depth

# COLORS





































# Lives



Today's office chairs demand more than functiona