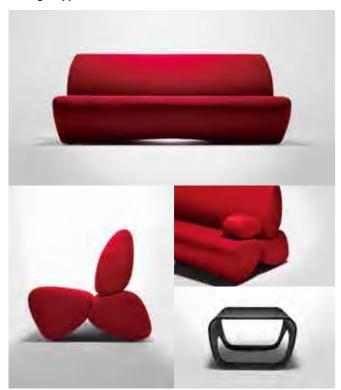

Contessa

Baron

Luce

Sabrina

Contessa II

Finora

# PREMIER MODEL

- LEGENDER
- CONTESSAII
- SABRINA
- FINORA
- BARON
- CHORAL
- SHIBUSA
- PLIMODE

# Finora

Elevate your work in the uncompromised beauty of lightness.

Finora was designed to encapsulate beauty with streamlined thinness and lightness. By applying the design philosophy that is distinctive to the automotive industry, Finora provides the modern worker with a high level of functionality for the ultimate

level in comfort in an office chair without sacrificing the esthetic design.