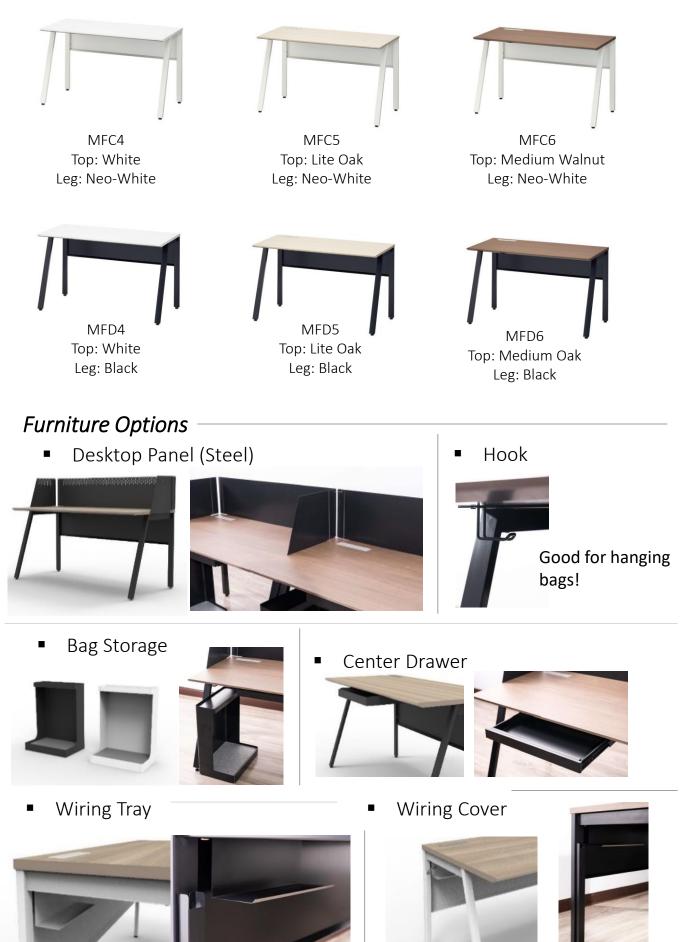

f VD-A Desk



Simple and Easy Assembly



Open/Close Wiring cover



Sophisticated design



Adjustable leg

| I                                         | H (mm) | D (mm) | W(mm) |
|-------------------------------------------|--------|--------|-------|
|                                           |        |        | 800   |
| Desk Size                                 | 720    | 600    | 1000  |
|                                           | 720    | 000    | 1200  |
| *Special size needs<br>further discussion |        |        | 1400  |
|                                           |        |        | 1600  |

| H (mm) | D (mm) | W(mm) |  |
|--------|--------|-------|--|
|        |        | 1200  |  |
| 720    | 700    | 1400  |  |
|        |        | 1600  |  |

## Color Lineup

## okamura