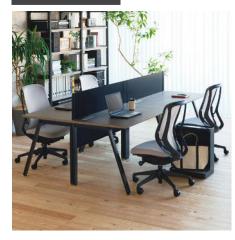

## VD-A desk system

Sophisticated design Desk that can be used in a variety of working scene

You can either use in...

Workplace style

The "A" shape legs and slanted desktop edge blends well with casual style workplaces.

Good points of VD-A Desk

Simple and Easy Assembly

Open/Close Wiring cover

Sophisticated design

Adjustable leg

| I                                         | H (mm) | D (mm) | W(mm) |
|-------------------------------------------|--------|--------|-------|
|                                           |        |        | 800   |
| Desk Size                                 | 720    | 600    | 1000  |
|                                           | 720    | 000    | 1200  |
| *Special size needs<br>further discussion |        |        | 1400  |
|                                           |        |        | 1600  |