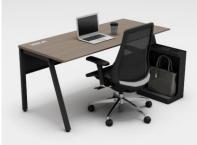

## VD-A desk system

Sophisticated design Desk that can be used in a variety of working scene

You can either use in...

Workplace style

The "A" shape legs and slanted desktop edge blends well with casual style workplaces.

Good points of VD-A Desk

Simple and Easy Assembly

Open/Close Wiring cover

Sophisticated design

Adjustable leg

| I                                         | H (mm) | D (mm) | W(mm) |
|-------------------------------------------|--------|--------|-------|
|                                           |        |        | 800   |
| Desk Size                                 | 720    | 600    | 1000  |
|                                           | 720    | 000    | 1200  |
| *Special size needs<br>further discussion |        |        | 1400  |
|                                           |        |        | 1600  |