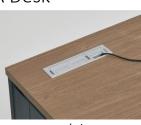

Good points of VD-A Desk

Simple and Easy Assembly

Open/Close Wiring cover

Sophisticated design

Adjustable leg

| I                                         | H (mm) | D (mm) | W(mm) |
|-------------------------------------------|--------|--------|-------|
|                                           |        |        | 800   |
| Desk Size                                 | 720    | 600    | 1000  |
|                                           | 720    | 000    | 1200  |
| *Special size needs<br>further discussion |        |        | 1400  |
|                                           |        |        | 1600  |