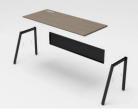

Good points of VD-A Desk

Simple and Easy Assembly

Open/Close Wiring cover

Sophisticated design

Adjustable leg

| I                                         | H (mm) | D (mm) | W(mm) |
|-------------------------------------------|--------|--------|-------|
|                                           |        |        | 800   |
| Desk Size                                 | 720    | 600    | 1000  |
|                                           | 720    | 000    | 1200  |
| *Special size needs<br>further discussion |        |        | 1400  |
|                                           |        |        | 1600  |