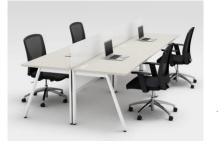

## VD-A desk system

Sophisticated design Desk that can be used in a variety of working scene

You can either use in...

Workplace style

The "A" shape legs and slanted desktop edge blends well with casual style workplaces.