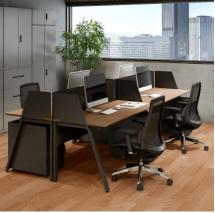

## VD-A desk system

Sophisticated design Desk that can be used in a variety of working scene

You can either use in...

Workplace style

The "A" shape legs and slanted desktop edge blends well with casual style workplaces.

Good points of VD-A Desk

Simple and Easy Assembly

Open/Close Wiring cover

Sophisticated design

Adjustable leg

| I                                         | H (mm) | D (mm) | W(mm) |
|-------------------------------------------|--------|--------|-------|
|                                           |        |        | 800   |
| Desk Size                                 | 720    | 600    | 1000  |
|                                           | 720    | 000    | 1200  |
| *Special size needs<br>further discussion |        |        | 1400  |
|                                           |        |        | 1600  |