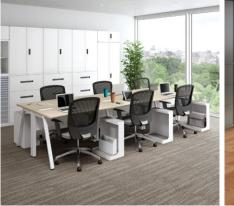

## VD-A desk system

Sophisticated design Desk that can be used in a variety of working scene

You can either use in...

Workplace style

The "A" shape legs and slanted desktop edge blends well with casual style workplaces.

Good points of VD-A Desk

Simple and Easy Assembly

Open/Close Wiring cover

Sophisticated design

Adjustable leg

| I                                         | H (mm) | D (mm) | W(mm) |
|-------------------------------------------|--------|--------|-------|
|                                           |        |        | 800   |
| Desk Size                                 | 720    | 600    | 1000  |
|                                           | 720    | 000    | 1200  |
| *Special size needs<br>further discussion |        |        | 1400  |
|                                           |        |        | 1600  |